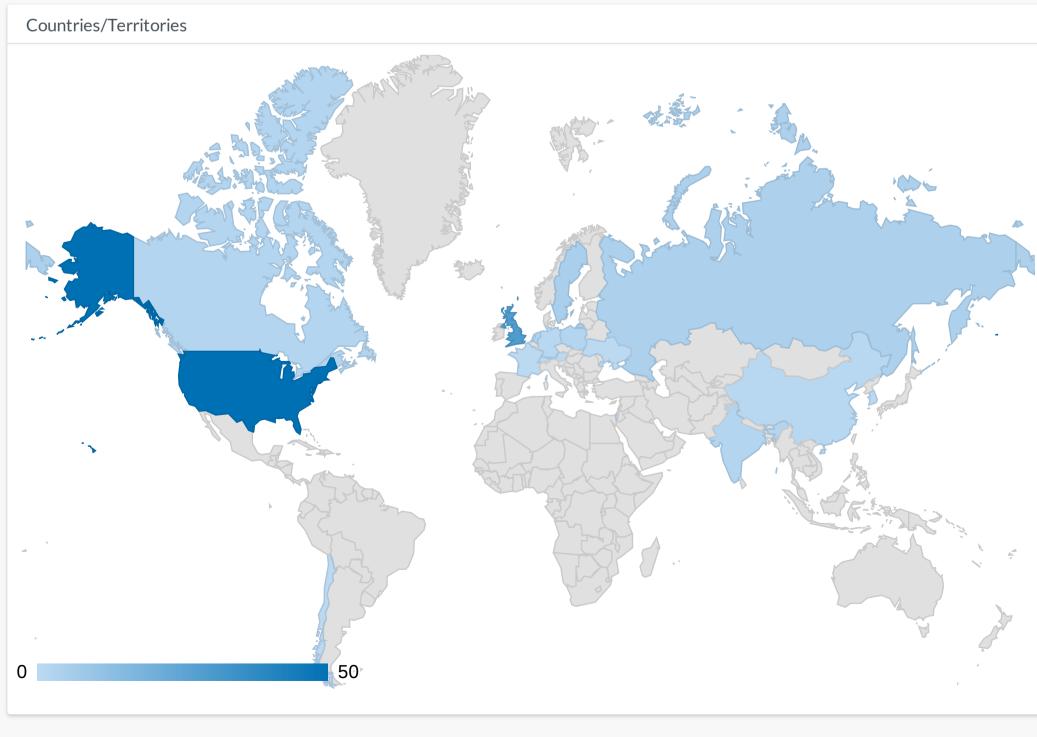

| Comments  | Likes             | Potential Impressions |
| 0%                | 0         | 0         | 0                 |                       |
| Net Sentiment     | Positives | Negatives | Passion Intensity |                       |



# was correctly able to identify NHS cancer director be presented early cancer detection early detection blood test study GP symptoms Grail use cured findings published Cancers had visited Cologuard Galleri blood test The Lancet Oncology journal promising results



| Languages    |         |       |  |  |
|--------------|---------|-------|--|--|
| Language     | Posts * | Share |  |  |
| English      | 669     | 86%   |  |  |
| Unclassified | 54      | 7%    |  |  |
| Russian      | 22      | 3%    |  |  |
| Japanese     | 10      | 1%    |  |  |