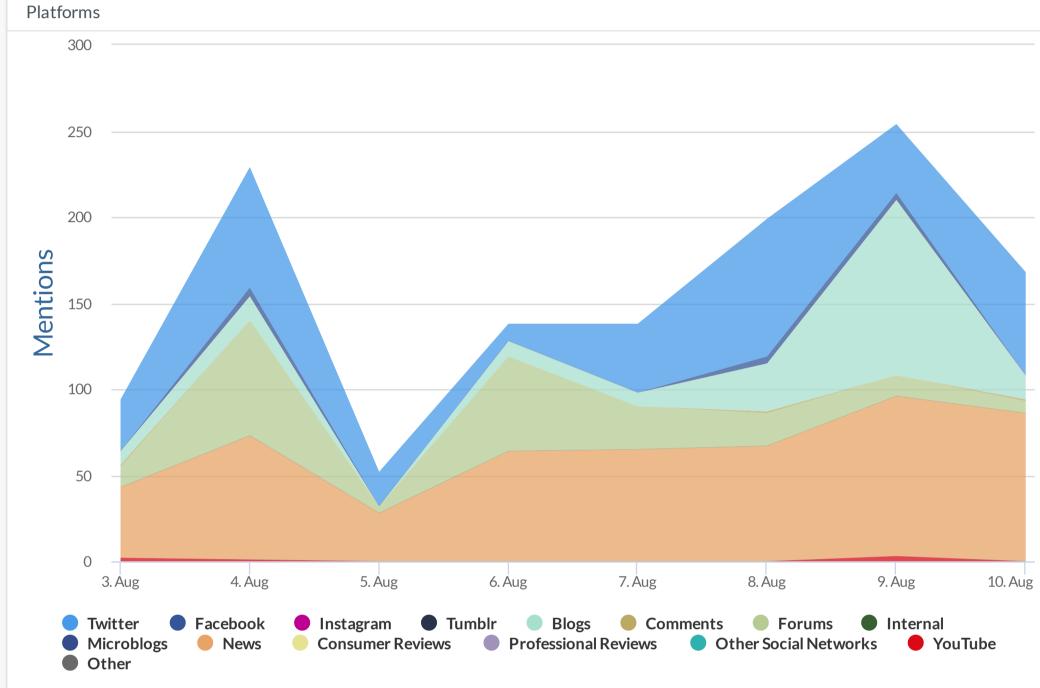

| Comments  | Likes             | Potential Impressions |
| 0%                | 0         | 0         | 0                 |                       |
| Net Sentiment     | Positives | Negatives | Passion Intensity |                       |



# was correctly able to identify NHS cancer director be presented early cancer detection early detection blood test study GP symptoms Grail use cured findings published Cancers had visited Cologuard Galleri blood test The Lancet Oncology journal promising results



| Languages    |         |       |  |  |
|--------------|---------|-------|--|--|
| Language     | Posts * | Share |  |  |
| English      | 669     | 86%   |  |  |
| Unclassified | 54      | 7%    |  |  |
| Russian      | 22      | 3%    |  |  |
| Japanese     | 10      | 1%    |  |  |