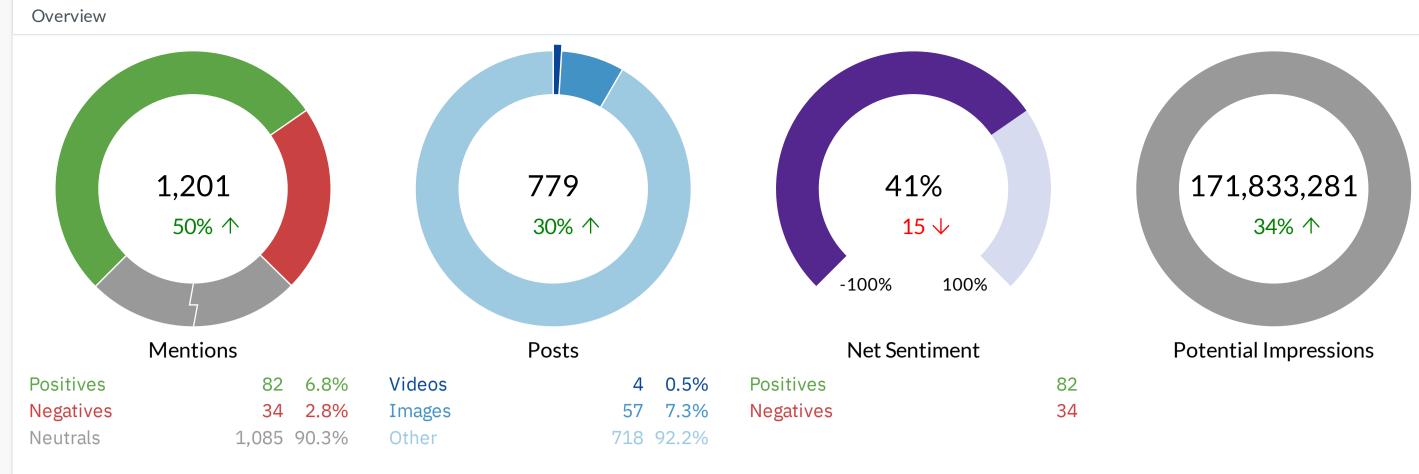

|           |           |  |



# Galleri @GalleriTest

Show Media

Built on finding a better way—adding Galleri to your recommended screenings provides a comprehensive cancer screening plan backed by clinical evidence. • Learn more about the Galleri test: https://bit.ly/478hSQ9 #MCED #GalleriTest

# #MultiCancerEarlyDetection (More...)

| 1                 | 0         | 0         | 1                 | 930                   |
|-------------------|-----------|-----------|-------------------|-----------------------|
| Total Engagements | Shares    | Comments  | Likes             | Potential Impressions |
| 0%                | 0         | 0         | 0                 |                       |
| Net Sentiment     | Positives | Negatives | Passion Intensity |                       |



# was correctly able to identify NHS cancer director be presented early cancer detection early detection blood test study GP symptoms Grail use cured findings published Cancers had visited Cologuard Galleri blood test The Lancet Oncology journal promising results



| Languages    |         |       |  |  |
|--------------|---------|-------|--|--|
| Language     | Posts * | Share |  |  |
| English      | 669     | 86%   |  |  |
| Unclassified | 54      | 7%    |  |  |
| Russian      | 22      | 3%    |  |  |
| Japanese     | 10      | 1%    |  |  |