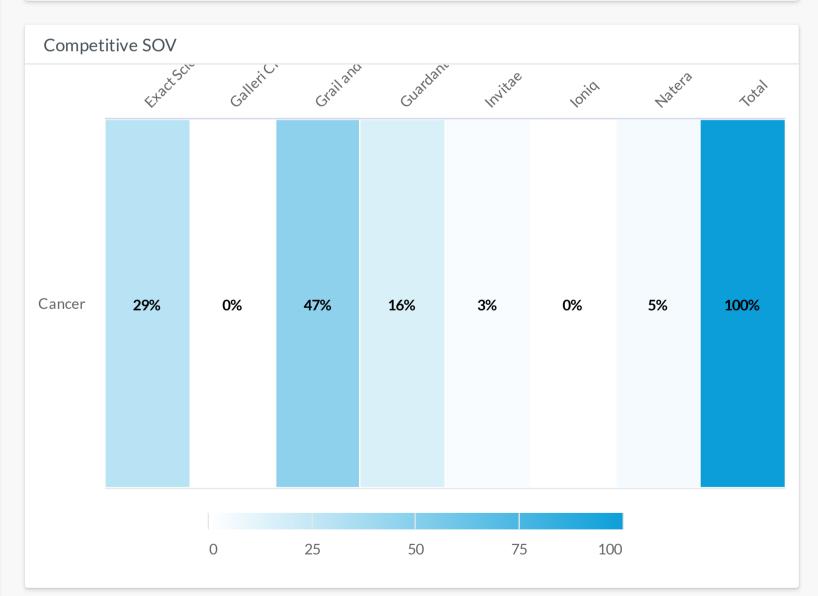

ttps://bit.ly/478hSQ9 #MCED #GalleriTest

# #MultiCancerEarlyDetection (More...)

| 1                 | 0         | 0         | 1                 | 930                   |
|-------------------|-----------|-----------|-------------------|-----------------------|
| Total Engagements | Shares    | Comments  | Likes             | Potential Impressions |
| 0%                | 0         | 0         | 0                 |                       |
| Net Sentiment     | Positives | Negatives | Passion Intensity |                       |



# was correctly able to identify NHS cancer director be presented early cancer detection early detection blood test study GP symptoms Grail use cured findings published Cancers had visited Cologuard Galleri blood test The Lancet Oncology journal promising results



| Languages    |         |       |  |  |
|--------------|---------|-------|--|--|
| Language     | Posts * | Share |  |  |
| English      | 669     | 86%   |  |  |
| Unclassified | 54      | 7%    |  |  |
| Russian      | 22      | 3%    |  |  |
| Japanese     | 10      | 1%    |  |  |