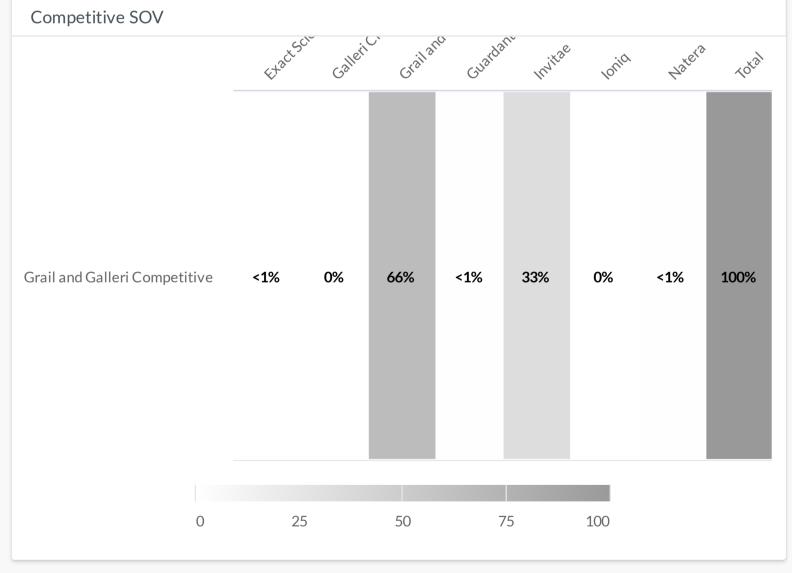

**f** 

What if there was a way to reduce cancer deaths by half in the next 25 years? This is the future Exact Sciences works toward every day. Because we believe it's possible. Learn more about our team's commitment to making more time for the moments (More...)

#### Show Media

| 11               | 0         | 0         | 11                | 9,626                 |
|------------------|-----------|-----------|-------------------|-----------------------|
| Total Engagement | s Shares  | Comments  | Likes             | Potential Impressions |
| 0%               | 0         | 0         | 0                 |                       |
| Net Sentiment    | Positives | Negatives | Passion Intensity |                       |

Multi cancer early-detection tests using GRAII's Galleri T Hul 14 ▶







| Languages    |         |       |
|--------------|---------|-------|
| Language     | Posts * | Share |
| English      | 1,383   | 79%   |
| Japanese     | 143     | 8%    |
| Portuguese   | 90      | 5%    |
| Unclassified | 70      | 4%    |