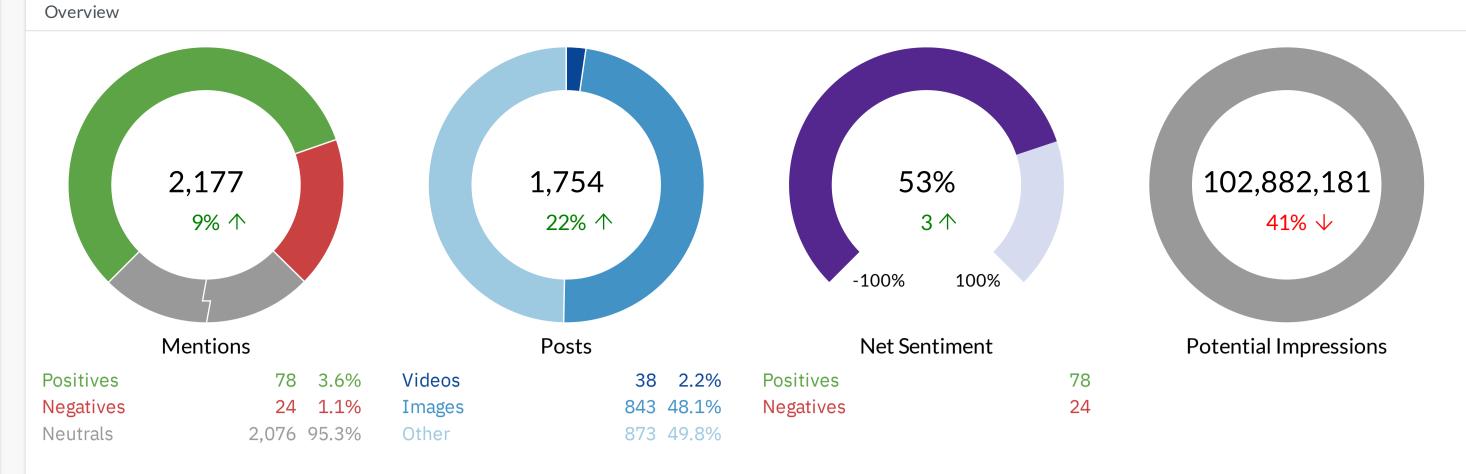

17 **f** 

What if there was a way to reduce cancer deaths by half in the next 25 years? This is the future Exact Sciences works toward every day. Because we believe it's possible. Learn more about our team's commitment to making more time for the moments (More...)

#### Show Media

| 11               | 0         | 0         | 11                | 9,626                 |
|------------------|-----------|-----------|-------------------|-----------------------|
| Total Engagement | s Shares  | Comments  | Likes             | Potential Impressions |
| 0%               | 0         | 0         | 0                 |                       |
| Net Sentiment    | Positives | Negatives | Passion Intensity |                       |

Multi cancer early-detection tests using GRAII's Galleri T Hul 14 ▶







| Languages    |         |       |
|--------------|---------|-------|
| Language     | Posts * | Share |
| English      | 1,383   | 79%   |
| Japanese     | 143     | 8%    |
| Portuguese   | 90      | 5%    |
| Unclassified | 70      | 4%    |