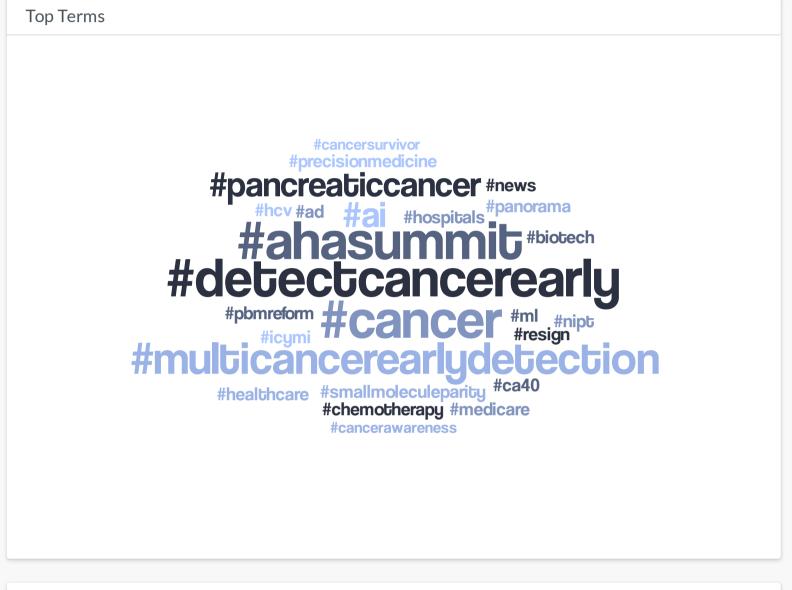

7 **f** 

What if there was a way to reduce cancer deaths by half in the next 25 years? This is the future Exact Sciences works toward every day. Because we believe it's possible. Learn more about our team's commitment to making more time for the moments (More...)

#### Show Media

| 11               | 0         | 0         | 11                | 9,626                 |
|------------------|-----------|-----------|-------------------|-----------------------|
| Total Engagement | s Shares  | Comments  | Likes             | Potential Impressions |
| 0%               | 0         | 0         | 0                 |                       |
| Net Sentiment    | Positives | Negatives | Passion Intensity |                       |

Multi cancer early-detection tests using GRAII's Galleri T Hul 14 ▶







| Languages    |         |       |
|--------------|---------|-------|
| Language     | Posts * | Share |
| English      | 1,383   | 79%   |
| Japanese     | 143     | 8%    |
| Portuguese   | 90      | 5%    |
| Unclassified | 70      | 4%    |