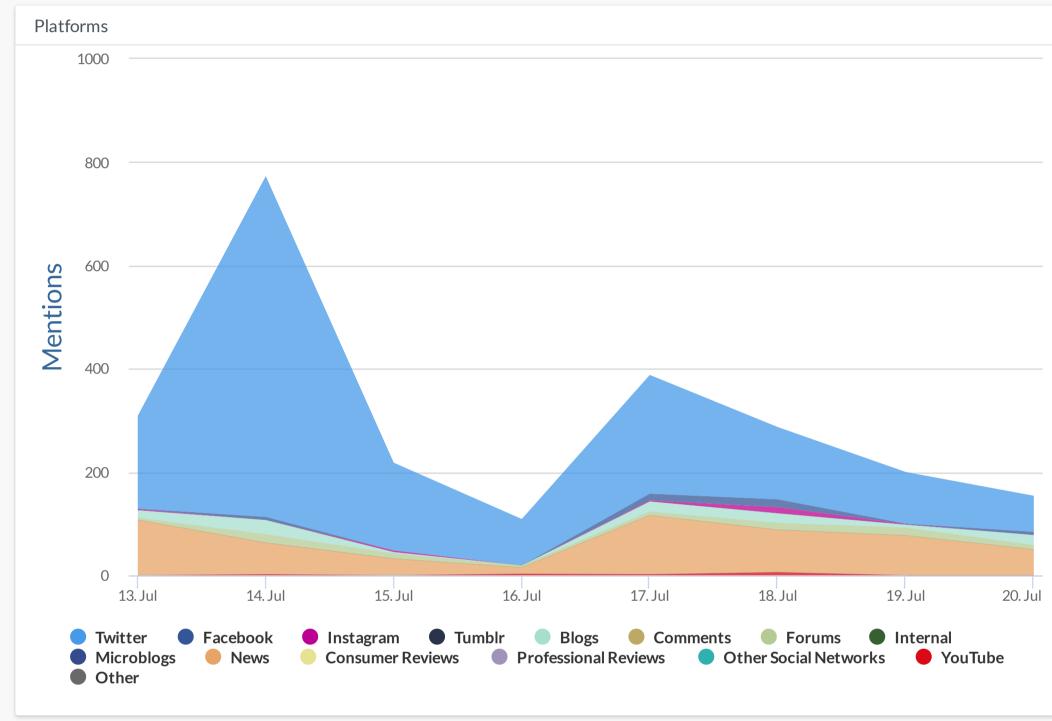

ents (More...)

#### Show Media

| 11               | 0         | 0         | 11                | 9,626                 |
|------------------|-----------|-----------|-------------------|-----------------------|
| Total Engagement | s Shares  | Comments  | Likes             | Potential Impressions |
| 0%               | 0         | 0         | 0                 |                       |
| Net Sentiment    | Positives | Negatives | Passion Intensity |                       |

Multi cancer early-detection tests using GRAII's Galleri T Hul 14 ▶







| Languages    |         |       |
|--------------|---------|-------|
| Language     | Posts * | Share |
| English      | 1,383   | 79%   |
| Japanese     | 143     | 8%    |
| Portuguese   | 90      | 5%    |
| Unclassified | 70      | 4%    |