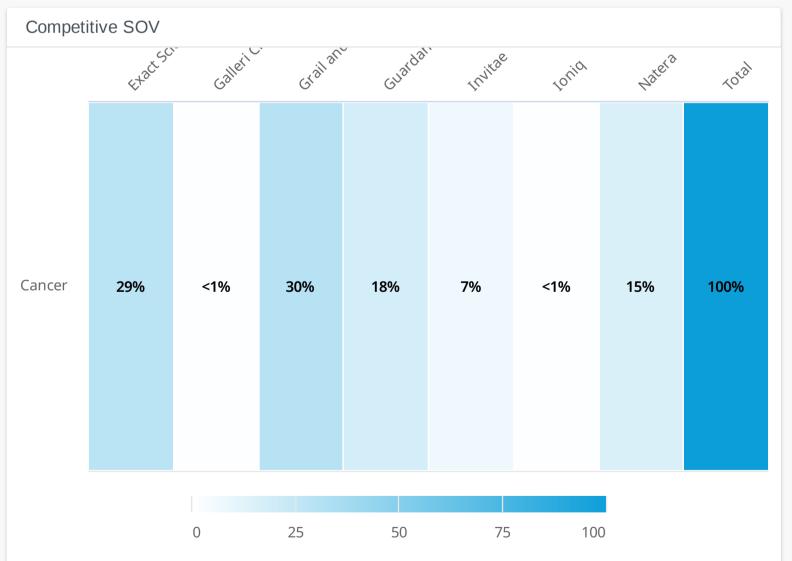

stagram.com/TheFibroidDoc (More...)

Show Media

| 11              | 11        | 0         | 0                 | 1,320                 |
|-----------------|-----------|-----------|-------------------|-----------------------|
| Total Engagemer | nts Views | Comments  | s Likes           | Potential Impressions |
| 0%              | 0         | 0         | 0                 |                       |
| Net Sentiment   | Positives | Negatives | Passion Intensity |                       |



Northern Cancer Alliance @NorthernCancer

Nov 29 💆

Overview 279,481,670 934 530 13% **46** √ 7% ↓ 7% ↓ 2% √ -100% 100% Net Sentiment **Potential Impressions** Mentions **Posts** Positives 61 6.5% Videos 42 7.9% **Positives** 61 69 13% 47 Negatives **Images** Negatives 826 88.4% 419 79.1% Neutrals Other





| Languages    |         |       |
|--------------|---------|-------|
| Language     | Posts * | Share |
| English      | 471     | 89%   |
| Unclassified | 41      | 8%    |
| Italian      | 8       | 2%    |
| French       | 3       | 1%    |