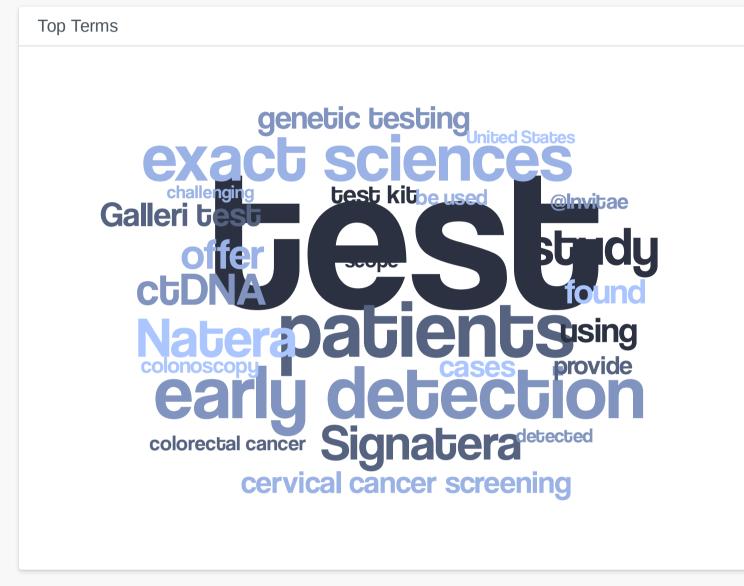

instagram.com/TheFibroidDoc (More...)

Show Media

| 11              | 11        | 0         | 0                 | 1,320                 |
|-----------------|-----------|-----------|-------------------|-----------------------|
| Total Engagemer | nts Views | Comments  | s Likes           | Potential Impressions |
| 0%              | 0         | 0         | 0                 |                       |
| Net Sentiment   | Positives | Negatives | Passion Intensity |                       |



Northern Cancer Alliance @NorthernCancer

Nov 29 💆

Overview 279,481,670 934 530 13% **46** √ 7% ↓ 7% ↓ 2% √ -100% 100% Net Sentiment **Potential Impressions** Mentions **Posts** Positives 61 6.5% Videos 42 7.9% **Positives** 61 69 13% 47 Negatives **Images** Negatives 826 88.4% 419 79.1% Neutrals Other





| Languages    |         |       |
|--------------|---------|-------|
| Language     | Posts * | Share |
| English      | 471     | 89%   |
| Unclassified | 41      | 8%    |
| Italian      | 8       | 2%    |
| French       | 3       | 1%    |