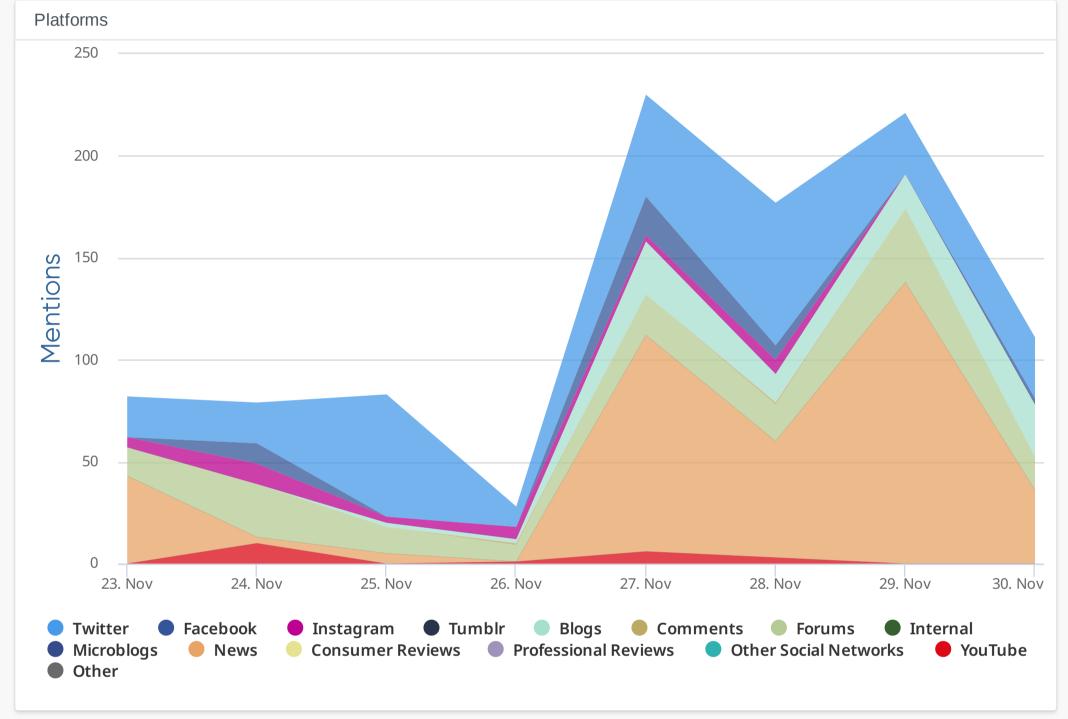

Northern Cancer Alliance @NorthernCancer

Nov 29 💆

Overview 279,481,670 934 530 13% **46** √ 7% ↓ 7% ↓ 2% √ -100% 100% Net Sentiment **Potential Impressions** Mentions **Posts** Positives 61 6.5% Videos 42 7.9% **Positives** 61 69 13% 47 Negatives **Images** Negatives 826 88.4% 419 79.1% Neutrals Other