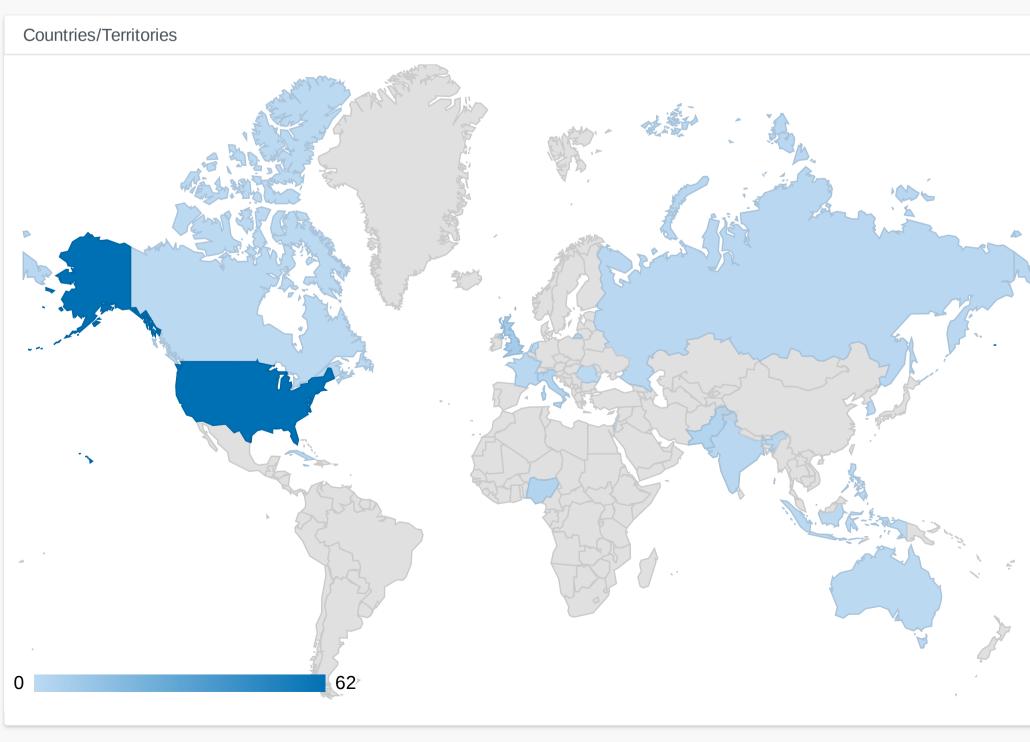

Northern Cancer Alliance @NorthernCancer

Nov 29 💆

Overview 279,481,670 934 530 13% **46** √ 7% ↓ 7% ↓ 2% √ -100% 100% Net Sentiment **Potential Impressions** Mentions **Posts** Positives 61 6.5% Videos 42 7.9% **Positives** 61 69 13% 47 Negatives **Images** Negatives 826 88.4% 419 79.1% Neutrals Other