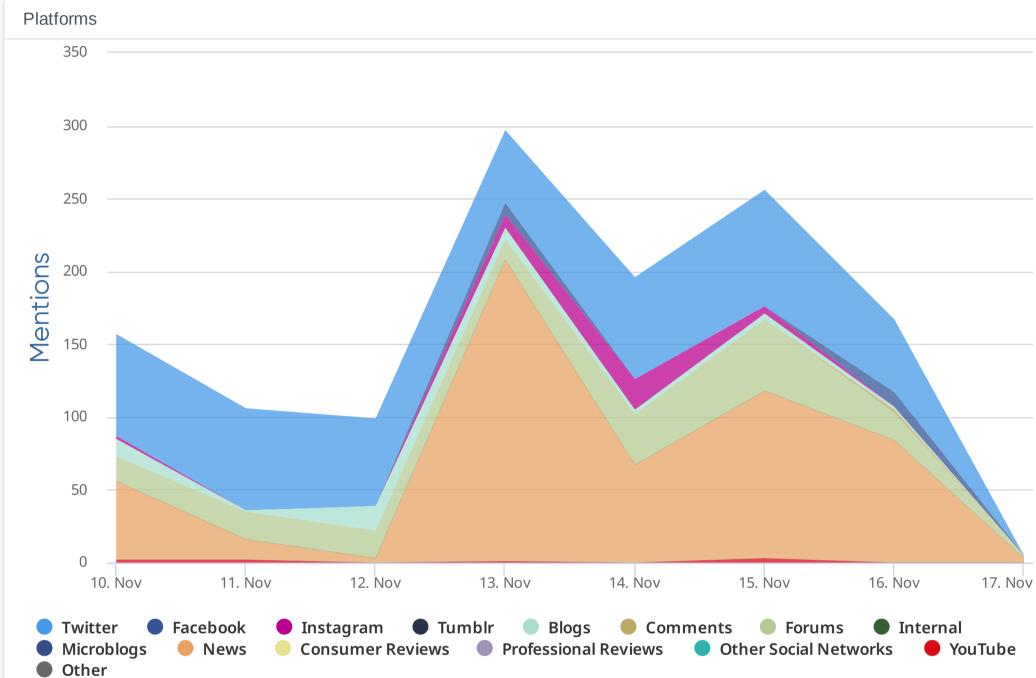

|               |
| Positives       | Negatives   | Passion Intensity |                       |               |



## Reuters @Reuters

Nov 15 💆

Guardant Health owes \$83.4 mln in DNA sequencing patent case, US jury says reut.rs/3QxzsoY pic.twitter.com/DLSvquoxK0

Show Media

| 10                | 10       | 0       | 11,190                | 0%            |
|-------------------|----------|---------|-----------------------|---------------|
| Total Engagements | Retweets | Renlies | Potential Impressions | Net Sentiment |









| Languages    |         |       |
|--------------|---------|-------|
| Language     | Posts ▼ | Share |
| English      | 655     | 85%   |
| Unclassified | 40      | 5%    |
| Korean       | 20      | 3%    |
| Spanish      | 15      | 2%    |