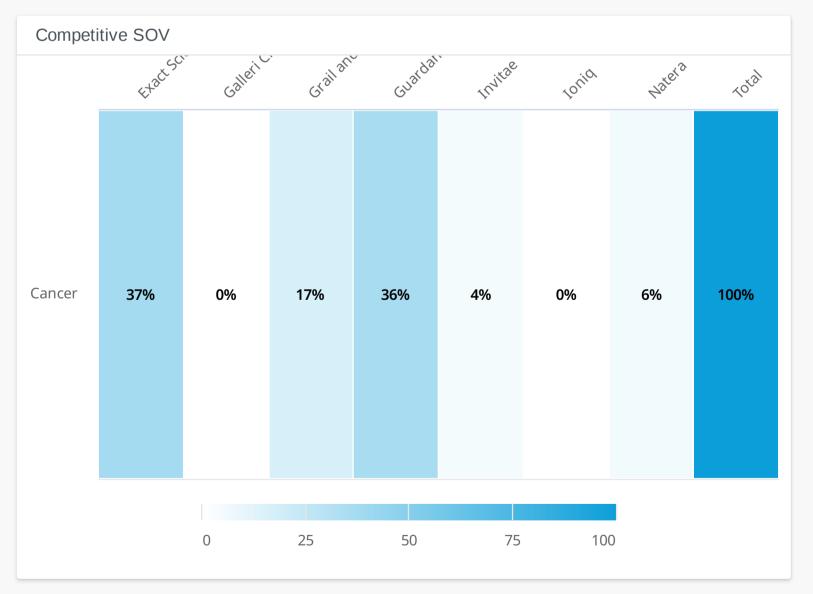

|
|-----------------|-------------|-------------------|-----------------------|---------------|
| Total Engagemer | nts Comment | s Likes           | Potential Impressions | Net Sentiment |
| 0               | 0           | 0                 |                       |               |
| Positives       | Negatives   | Passion Intensity |                       |               |



## Reuters @Reuters

Nov 15 💆

Guardant Health owes \$83.4 mln in DNA sequencing patent case, US jury says reut.rs/3QxzsoY pic.twitter.com/DLSvquoxK0

Show Media

| 10                | 10       | 0       | 11,190                | 0%            |
|-------------------|----------|---------|-----------------------|---------------|
| Total Engagements | Retweets | Renlies | Potential Impressions | Net Sentiment |









| Languages    |         |       |
|--------------|---------|-------|
| Language     | Posts ▼ | Share |
| English      | 655     | 85%   |
| Unclassified | 40      | 5%    |
| Korean       | 20      | 3%    |
| Spanish      | 15      | 2%    |