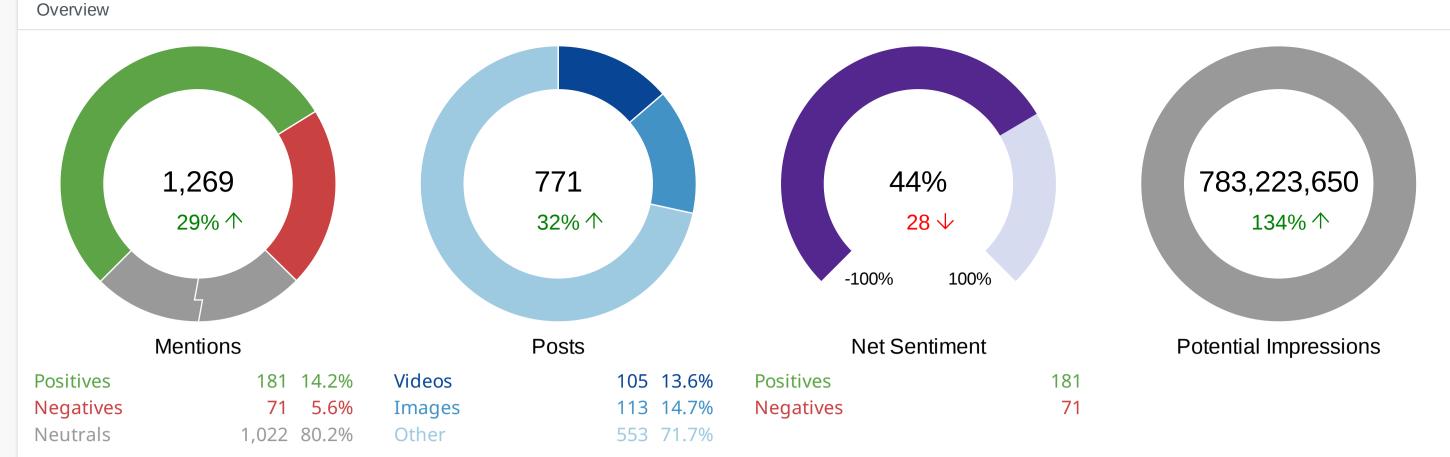

|
|-----------------|-------------|-------------------|-----------------------|---------------|
| Total Engagemer | nts Comment | s Likes           | Potential Impressions | Net Sentiment |
| 0               | 0           | 0                 |                       |               |
| Positives       | Negatives   | Passion Intensity |                       |               |



## Reuters @Reuters

Nov 15 💆

Guardant Health owes \$83.4 mln in DNA sequencing patent case, US jury says reut.rs/3QxzsoY pic.twitter.com/DLSvquoxK0

Show Media

| 10                | 10       | 0       | 11,190                | 0%            |
|-------------------|----------|---------|-----------------------|---------------|
| Total Engagements | Retweets | Renlies | Potential Impressions | Net Sentiment |









| Languages    |         |       |
|--------------|---------|-------|
| Language     | Posts ▼ | Share |
| English      | 655     | 85%   |
| Unclassified | 40      | 5%    |
| Korean       | 20      | 3%    |
| Spanish      | 15      | 2%    |