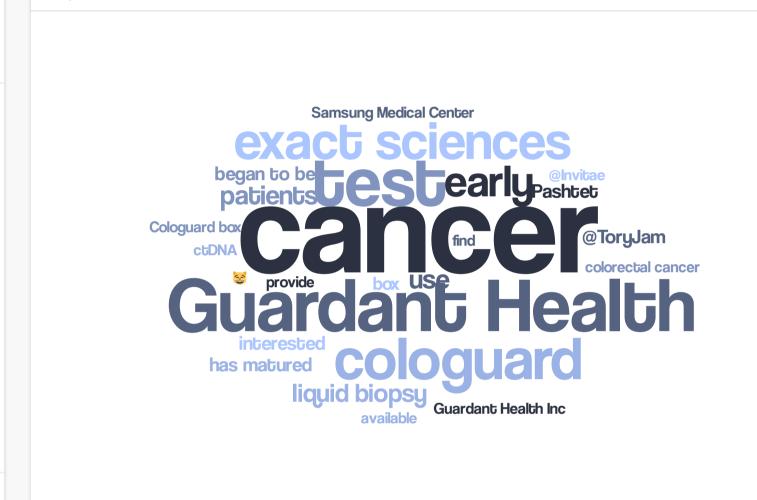

## Tory Jam UA @ToryJam

Nov 10 🛩

Top Terms

It seems Pashtet has matured and began to be interested in exact sciences pic.twitter.com/hW5se9gC4f

Show Media

| 70              | 70           | 0                 | 229,480               | 0%            |
|-----------------|--------------|-------------------|-----------------------|---------------|
| Total Engagemer | nts Retweets | Replies           | Potential Impressions | Net Sentiment |
| 0               | 0            | 0                 |                       |               |
| Positives       | Negatives    | Passion Intensity |                       |               |