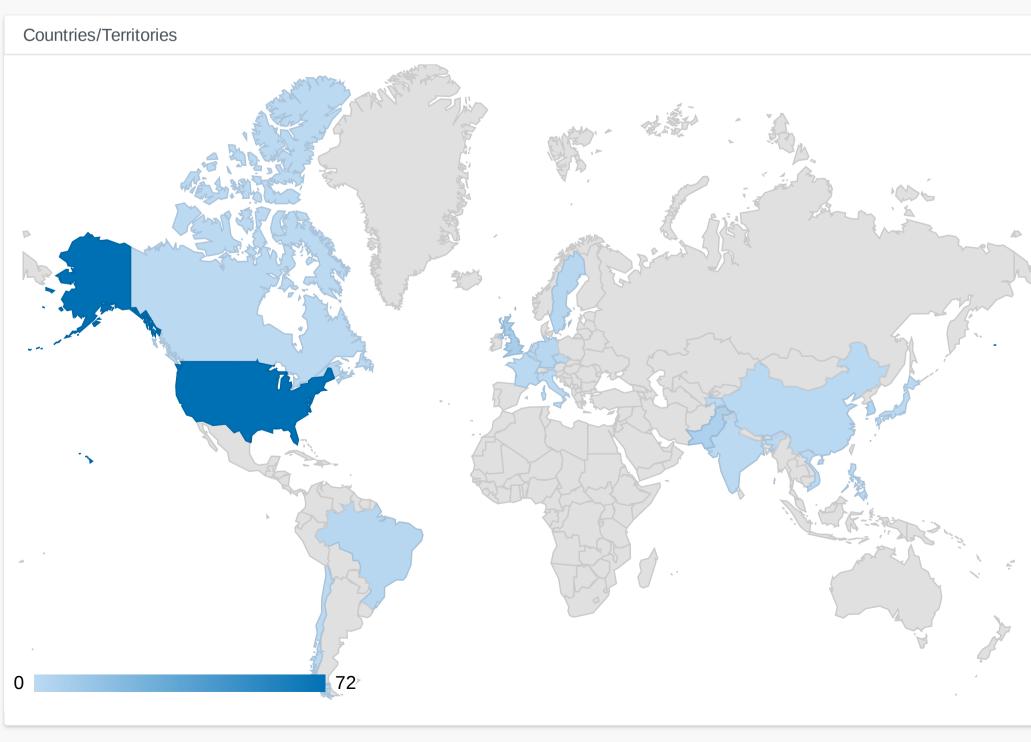

|               |
| Positives       | Negatives   | Passion Intensity |                       |               |



## Reuters @Reuters

Nov 15 💆

Guardant Health owes \$83.4 mln in DNA sequencing patent case, US jury says reut.rs/3QxzsoY pic.twitter.com/DLSvquoxK0

Show Media

| 10                | 10       | 0       | 11,190                | 0%            |
|-------------------|----------|---------|-----------------------|---------------|
| Total Engagements | Retweets | Renlies | Potential Impressions | Net Sentiment |









| Languages    |         |       |
|--------------|---------|-------|
| Language     | Posts ▼ | Share |
| English      | 655     | 85%   |
| Unclassified | 40      | 5%    |
| Korean       | 20      | 3%    |
| Spanish      | 15      | 2%    |