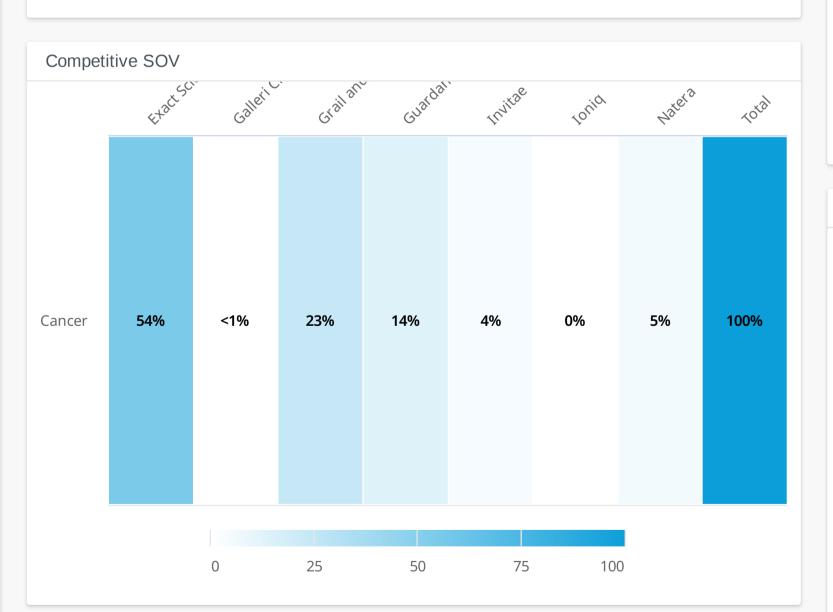

n, using @Invitae's incomparable #Sherloc variant classification system, w/ @Invitae's #AI-powered, #MachineLearning-trained #EvidenceModelingPlatform (More...)

| 20              | 20           |    | 0                | 28,380                | 0%            |
|-----------------|--------------|----|------------------|-----------------------|---------------|
| Total Engagemen | nts Retweets | 5  | Replies          | Potential Impressions | Net Sentiment |
| 0               | 0            |    | 0                |                       |               |
| Positives       | Negatives    | Pa | assion Intensity |                       |               |

## Overview



# COOCUATO false positives real deal colorectal cancer Cologuard test Cologuard test Colonoscopy multi-cancer early detection



| Languages |         |       |  |  |  |
|-----------|---------|-------|--|--|--|
| Language  | Posts * | Share |  |  |  |
| English   | 765     | 90%   |  |  |  |
| Spanish   | 26      | 3%    |  |  |  |
| Japanese  | 15      | 2%    |  |  |  |
| French    | 10      | 1%    |  |  |  |