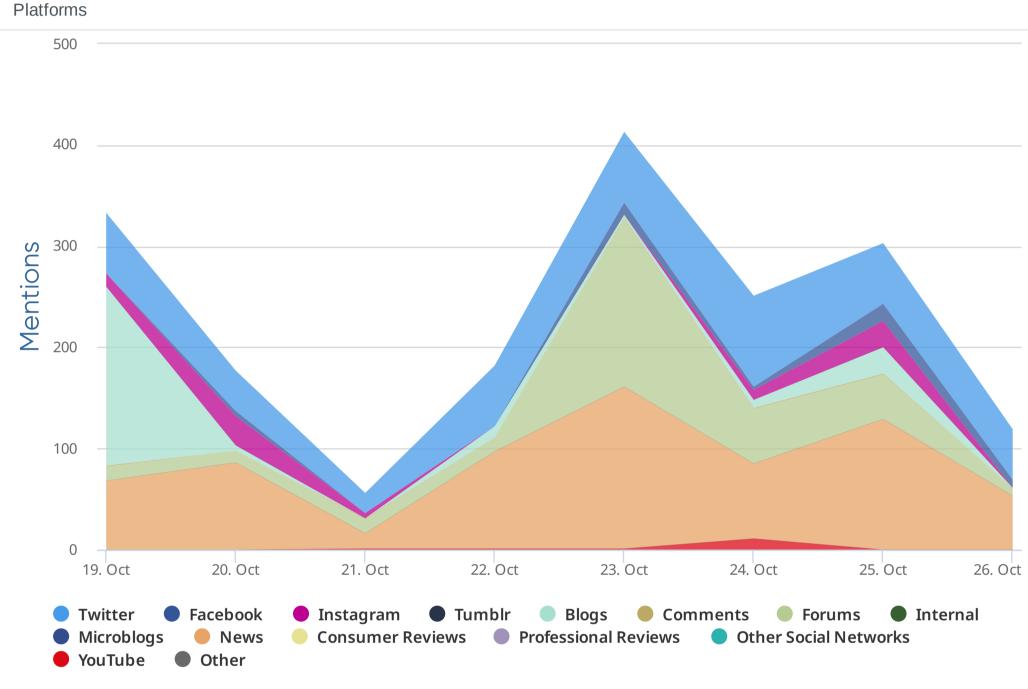

----|----|------------------|-----------------------|---------------|
| Total Engagemen | nts Retweets | 5  | Replies          | Potential Impressions | Net Sentiment |
| 0               | 0            |    | 0                |                       |               |
| Positives       | Negatives    | Pa | assion Intensity |                       |               |

## Overview



# COOCUATO false positives real deal colorectal cancer Cologuard test Cologuard test Colonoscopy multi-cancer early detection



| Languages |         |       |  |  |  |
|-----------|---------|-------|--|--|--|
| Language  | Posts * | Share |  |  |  |
| English   | 765     | 90%   |  |  |  |
| Spanish   | 26      | 3%    |  |  |  |
| Japanese  | 15      | 2%    |  |  |  |
| French    | 10      | 1%    |  |  |  |