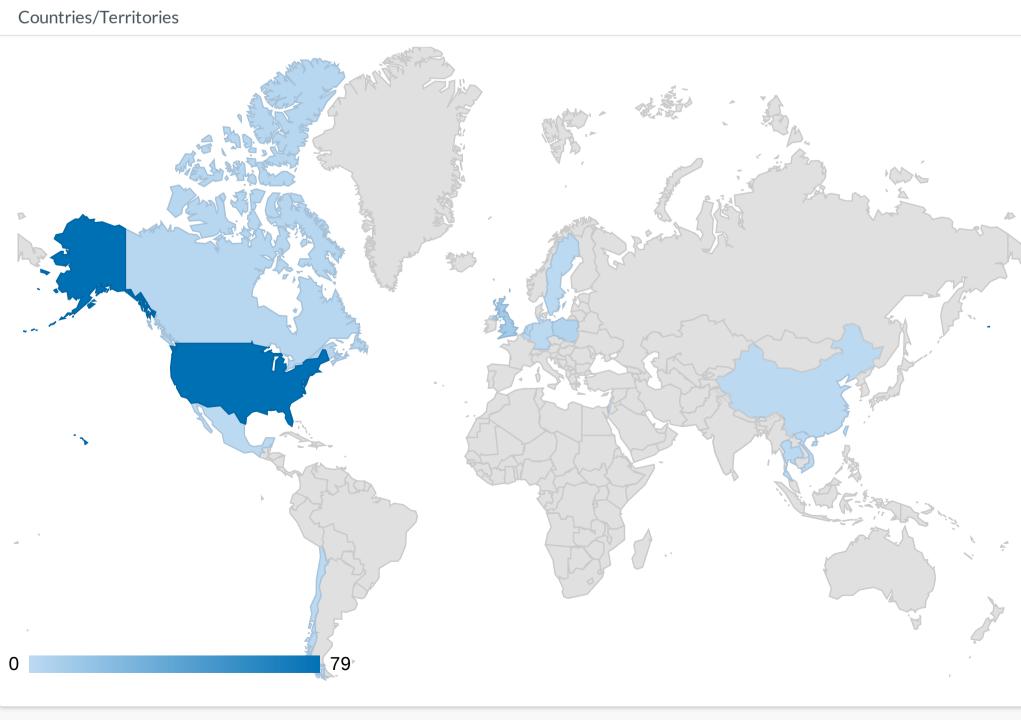

ecommended cancer screenings (More...)

# Show Media

| 9                 | 0         | 9                 | -                     | 0%            |
|-------------------|-----------|-------------------|-----------------------|---------------|
| Total Engagements | Comments  | Likes             | Potential Impressions | Net Sentiment |
| 0                 | 0         | 0                 |                       |               |
| Positives         | Negatives | Passion Intensity |                       |               |







| Languages    |         |       |  |
|--------------|---------|-------|--|
| Language     | Posts * | Share |  |
| English      | 425     | 85%   |  |
| Unclassified | 34      | 7%    |  |
| Spanish      | 25      | 5%    |  |
| Russian      | 4       | 1%    |  |