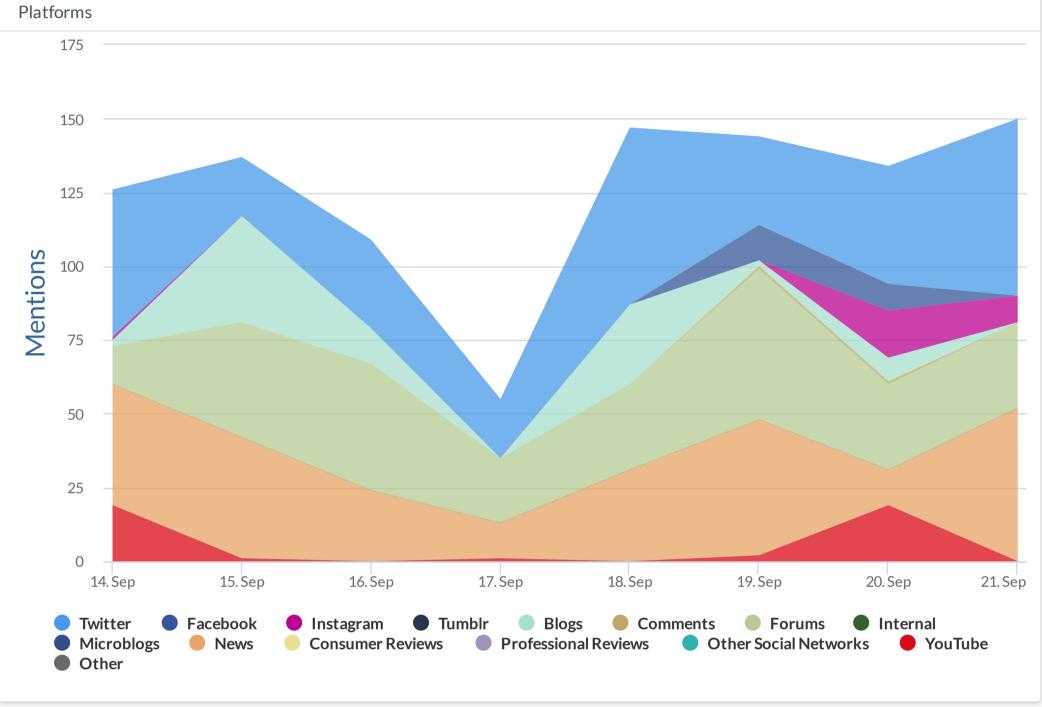

recommended cancer screenings (More...)

# Show Media

| 9                 | 0         | 9                 | -                     | 0%            |
|-------------------|-----------|-------------------|-----------------------|---------------|
| Total Engagements | Comments  | Likes             | Potential Impressions | Net Sentiment |
| 0                 | 0         | 0                 |                       |               |
| Positives         | Negatives | Passion Intensity |                       |               |







| Languages    |         |       |  |
|--------------|---------|-------|--|
| Language     | Posts * | Share |  |
| English      | 425     | 85%   |  |
| Unclassified | 34      | 7%    |  |
| Spanish      | 25      | 5%    |  |
| Russian      | 4       | 1%    |  |