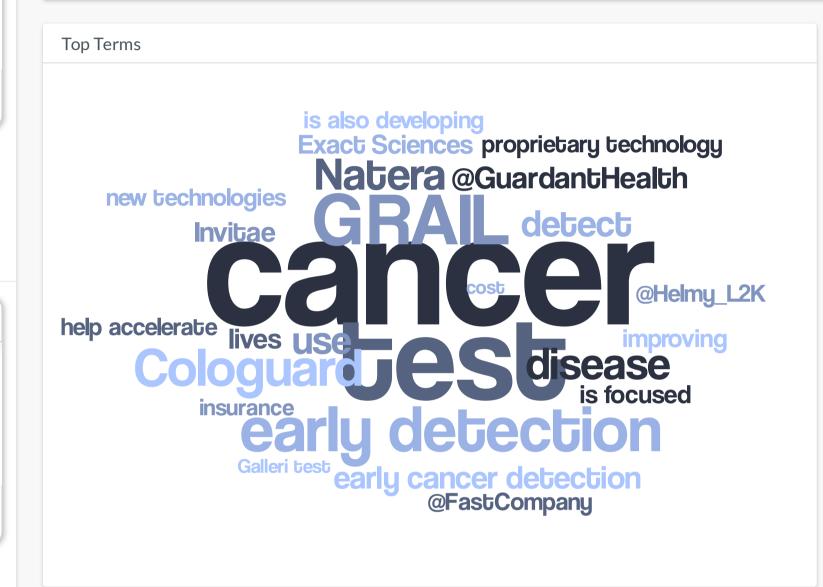

#### Mark Hyman, MD

We can now detect 50 types of cancer as early as stage one with just two vials of blood. It's a new test called Galleri that is available to Function Health members right now. In the past, cancers such as ovarian, pancreatic, and melanoma—some (More...)

According to the CDC, cancer is the leading cause of death for Hispanic individuals in the U.S.¹ Learn more about the importance of early detection here: https://bit.ly/45gfbdf Adding the Galleri test to your recommended cancer screenings (More...)