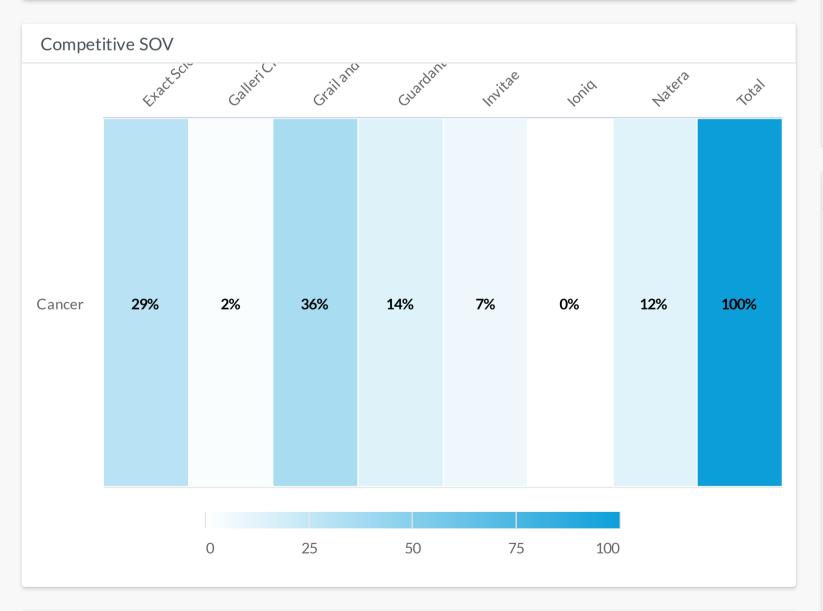

| Negatives | Passion Intensity |                       |



According to the CDC, cancer is the leading cause of death for Hispanic individuals in the U.S.¹ Learn more about the importance of early detection here: https://bit.ly/45gfbdf Adding the Galleri test to your recommended cancer screenings (More...)

# Show Media

| 9                 | 0         | 9                 | -                     | 0%            |
|-------------------|-----------|-------------------|-----------------------|---------------|
| Total Engagements | Comments  | Likes             | Potential Impressions | Net Sentiment |
| 0                 | 0         | 0                 |                       |               |
| Positives         | Negatives | Passion Intensity |                       |               |







| Languages    |         |       |  |
|--------------|---------|-------|--|
| Language     | Posts * | Share |  |
| English      | 425     | 85%   |  |
| Unclassified | 34      | 7%    |  |
| Spanish      | 25      | 5%    |  |
| Russian      | 4       | 1%    |  |