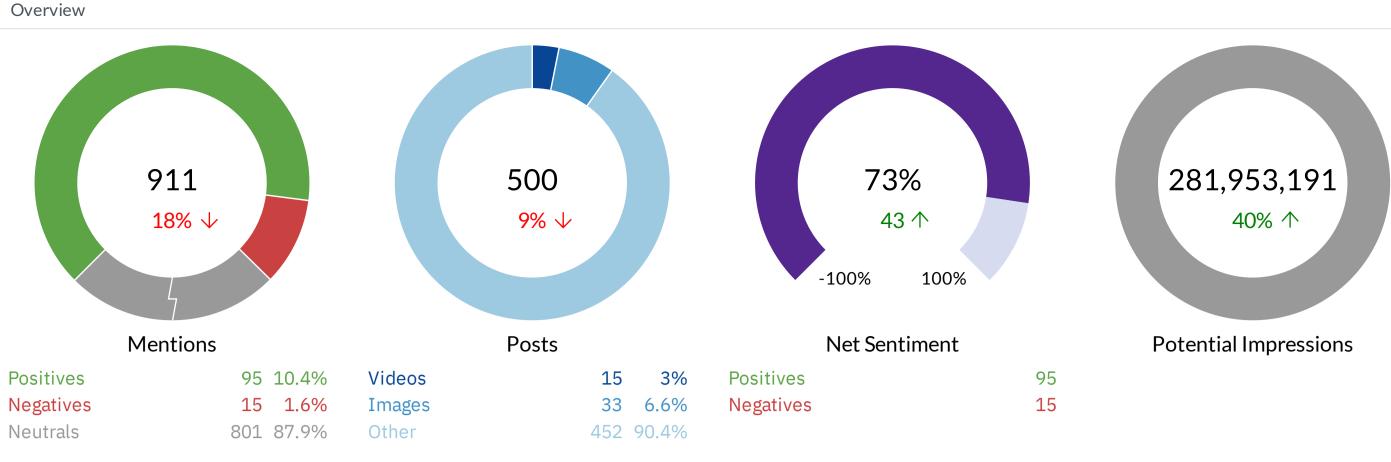

#### Show Media

| 818              | 690       | 16        | 112               | 962,426               |
|------------------|-----------|-----------|-------------------|-----------------------|
| Total Engagement | s Views   | Comments  | Likes             | Potential Impressions |
| 0%               | 0         | 0         | 0                 |                       |
| Net Sentiment    | Positives | Negatives | Passion Intensity |                       |