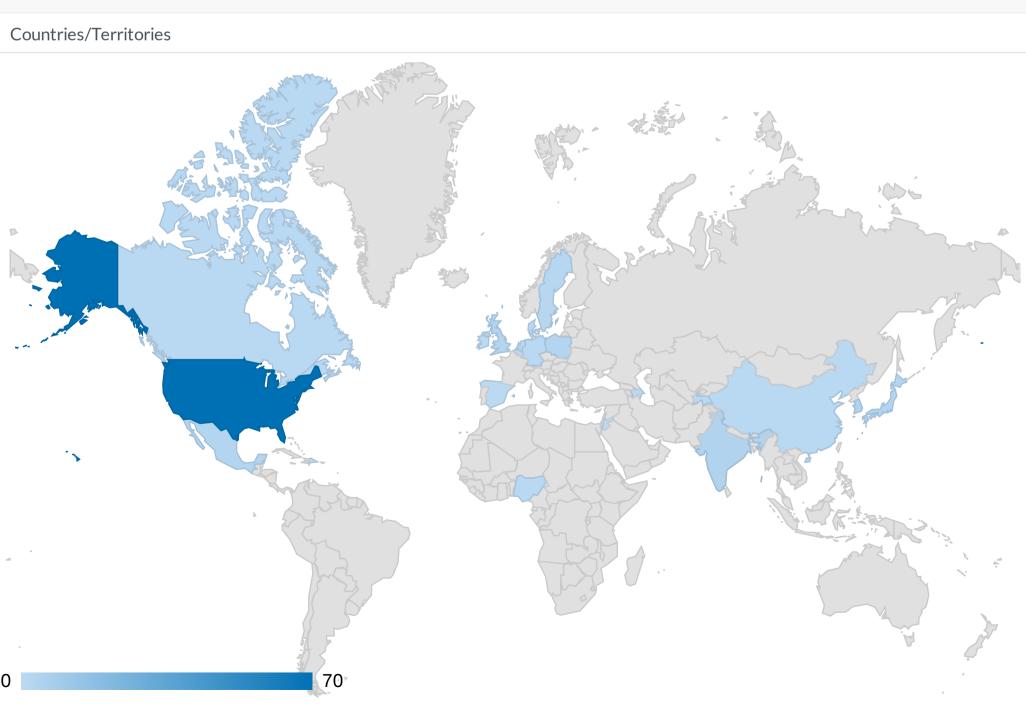

|
|------------------|-----------|-----------|-------------------|-----------------------|
| Total Engagement | s Views   | Comments  | Likes             | Potential Impressions |
| 0%               | 0         | 0         | 0                 |                       |
| Net Sentiment    | Positives | Negatives | Passion Intensity |                       |



# cancer diagnostics Guardant Health Cologuardstudy Invitae Identify Grait Exact Sciences Learn liquid biopsy enhance early cancer detection @Exact Sciences



| Languages |         |       |  |  |
|-----------|---------|-------|--|--|
| Language  | Posts * | Share |  |  |
| English   | 482     | 87%   |  |  |
| Korean    | 15      | 3%    |  |  |
| Spanish   | 15      | 3%    |  |  |
| Japanese  | 11      | 2%    |  |  |