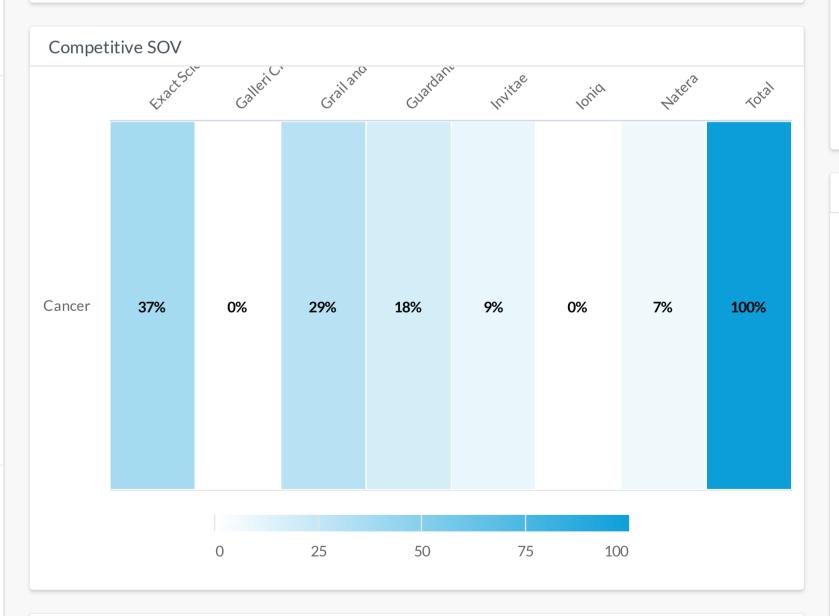

# cancer diagnostics Guardant Health Cologuardstudy Invitae Identify Grait Exact Sciences Learn liquid biopsy enhance early cancer detection @Exact Sciences

| Languages |         |       |  |  |
|-----------|---------|-------|--|--|
| Language  | Posts * | Share |  |  |
| English   | 482     | 87%   |  |  |
| Korean    | 15      | 3%    |  |  |
| Spanish   | 15      | 3%    |  |  |
| Japanese  | 11      | 2%    |  |  |