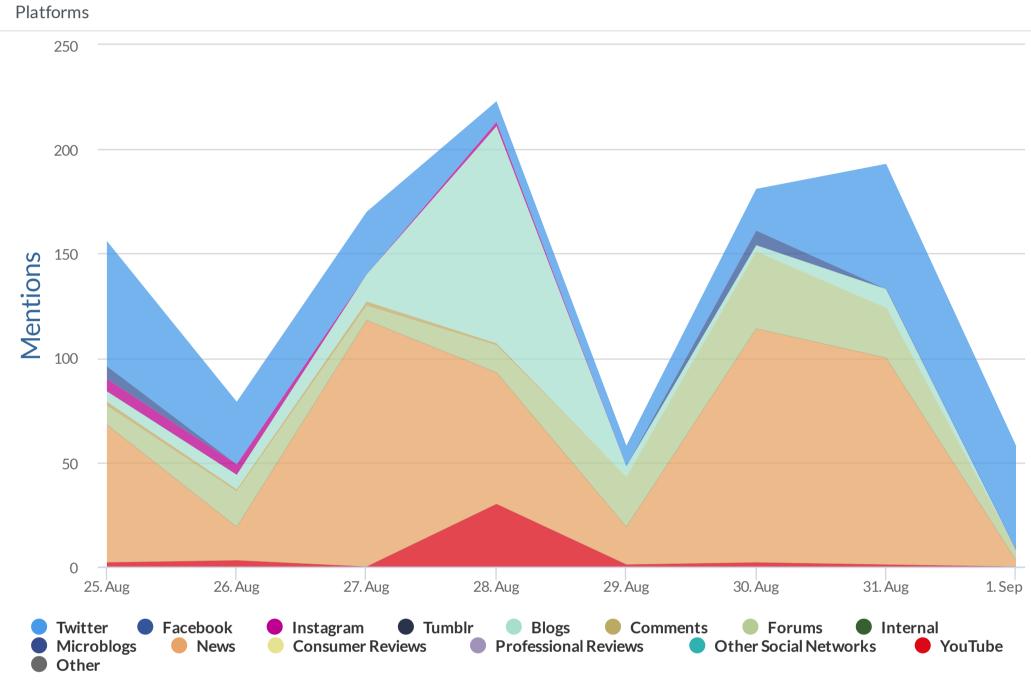

|
|------------------|-----------|-----------|-------------------|-----------------------|
| Total Engagement | s Views   | Comments  | Likes             | Potential Impressions |
| 0%               | 0         | 0         | 0                 |                       |
| Net Sentiment    | Positives | Negatives | Passion Intensity |                       |



# cancer diagnostics Guardant Health Cologuardstudy Invitae Identify Grait Exact Sciences Learn liquid biopsy enhance early cancer detection @Exact Sciences



| Languages |         |       |  |  |
|-----------|---------|-------|--|--|
| Language  | Posts * | Share |  |  |
| English   | 482     | 87%   |  |  |
| Korean    | 15      | 3%    |  |  |
| Spanish   | 15      | 3%    |  |  |
| Japanese  | 11      | 2%    |  |  |