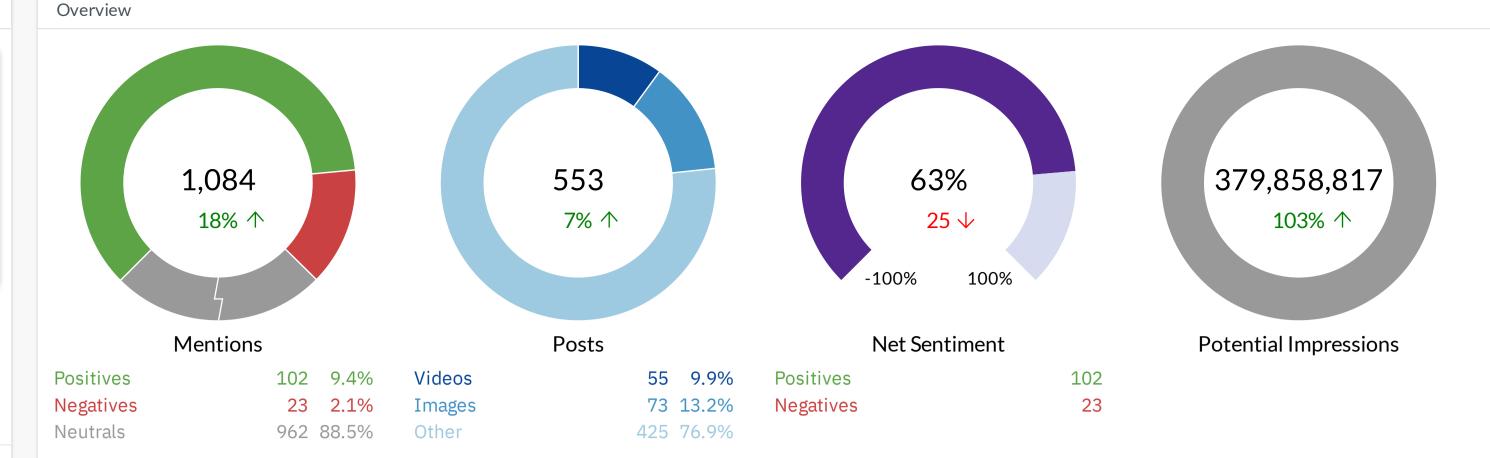

### Show Media

| 2,342            | 2,203     | 10        | 129               | 280,068               |
|------------------|-----------|-----------|-------------------|-----------------------|
| Total Engagement | s Views   | Comments  | Likes             | Potential Impressions |
| 0%               | 0         | 0         | 0                 |                       |
| Net Sentiment    | Positives | Negatives | Passion Intensity |                       |

### Show Media

| 1,374            | 46         | 1,328             | -                     | 0%            |  |
|------------------|------------|-------------------|-----------------------|---------------|--|
| Total Engagement | c Comments | Likes             | Potential Impressions | Net Sentiment |  |
| 0                | 0          | 0                 |                       |               |  |
| Positives        | Negatives  | Passion Intensity |                       |               |  |

## Show Media

| 1,163            | 1,055     | 6         | 102               | 52,700                |  |
|------------------|-----------|-----------|-------------------|-----------------------|--|
| Total Engagement | s Views   | Comments  | Likes             | Potential Impressions |  |
| 0%               | 0         | 0         | 0                 |                       |  |
| Net Sentiment    | Positives | Negatives | Passion Intensity |                       |  |

### Show Media

| 1,013            | 959       | 2         | 52                | 98,029                |
|------------------|-----------|-----------|-------------------|-----------------------|
| Total Engagement | s Views   | Comments  | Likes             | Potential Impressions |
| 0%               | 0         | 0         | 0                 |                       |
| Net Sentiment    | Positives | Negatives | Passion Intensity |                       |

### Show Media

| 275              | 264       | О         | 11                | 216                   |
|------------------|-----------|-----------|-------------------|-----------------------|
| Total Engagement | s Views   | Comments  | Likes             | Potential Impressions |
| 0%               | 0         | 0         | 0                 |                       |
| Net Sentiment    | Positives | Negatives | Passion Intensity |                       |