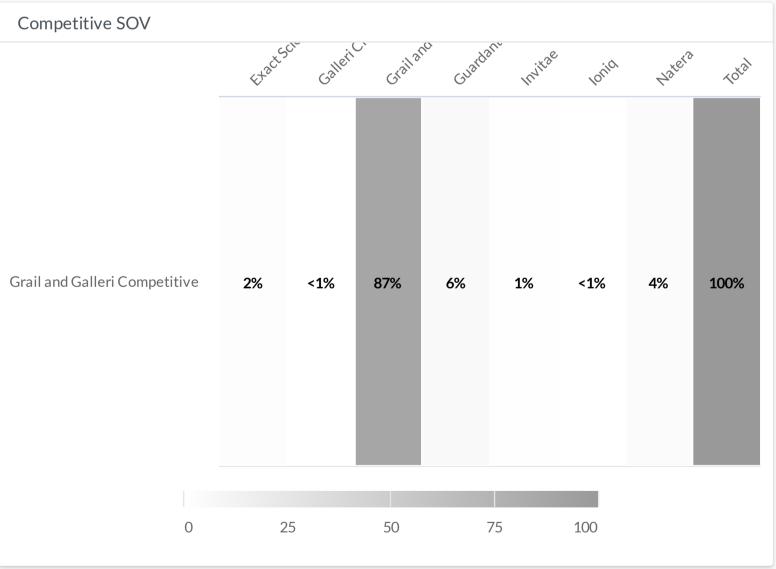

lood test for cancer

Results from a major UK study into the accuracy of the Galleri blood test for 50 different types of cancer were recently released. They look promising. This video has been republished with the authorisation of DW. #TNMDW #Galleribloodtest #cancer (More...)

## Show Media

| 91                    | 84            | 0         | 7         | 0                 |
|-----------------------|---------------|-----------|-----------|-------------------|
| Total Engagements     | Views         | Comments  | Likes     | Dislikes          |
| 362,060               | 0%            | 0         | 0         | О                 |
| Potential Impressions | Net Sentiment | Positives | Negatives | Passion Intensity |



# MILK BAG CHALLENGE TAG #LVLUXEGIRL 🖾 😂 🞾 | ... Jun 11 🖸

BagLove







| Languages    |         |       |  |
|--------------|---------|-------|--|
| Language     | Posts ▼ | Share |  |
| English      | 1,061   | 74%   |  |
| Japanese     | 251     | 17%   |  |
| German       | 43      | 3%    |  |
| Unclassified | 24      | 2%    |  |