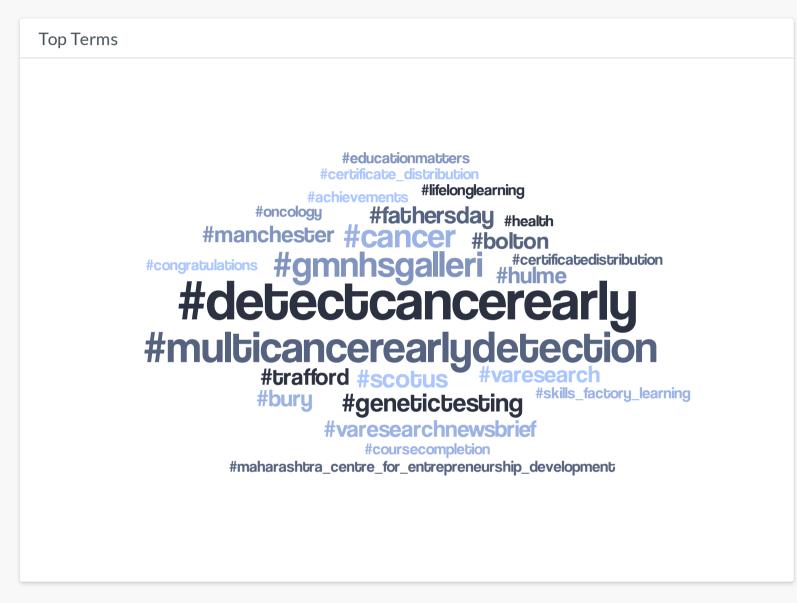

blood test for cancer

Results from a major UK study into the accuracy of the Galleri blood test for 50 different types of cancer were recently released. They look promising. This video has been republished with the authorisation of DW. #TNMDW #Galleribloodtest #cancer (More...)

## Show Media

| 91                    | 84            | 0         | 7         | 0                 |
|-----------------------|---------------|-----------|-----------|-------------------|
| Total Engagements     | Views         | Comments  | Likes     | Dislikes          |
| 362,060               | 0%            | 0         | 0         | О                 |
| Potential Impressions | Net Sentiment | Positives | Negatives | Passion Intensity |



# MILK BAG CHALLENGE TAG #LVLUXEGIRL 🖾 😂 🞾 | ... Jun 11 🖸

BagLove







| Languages    |         |       |  |
|--------------|---------|-------|--|
| Language     | Posts ▼ | Share |  |
| English      | 1,061   | 74%   |  |
| Japanese     | 251     | 17%   |  |
| German       | 43      | 3%    |  |
| Unclassified | 24      | 2%    |  |