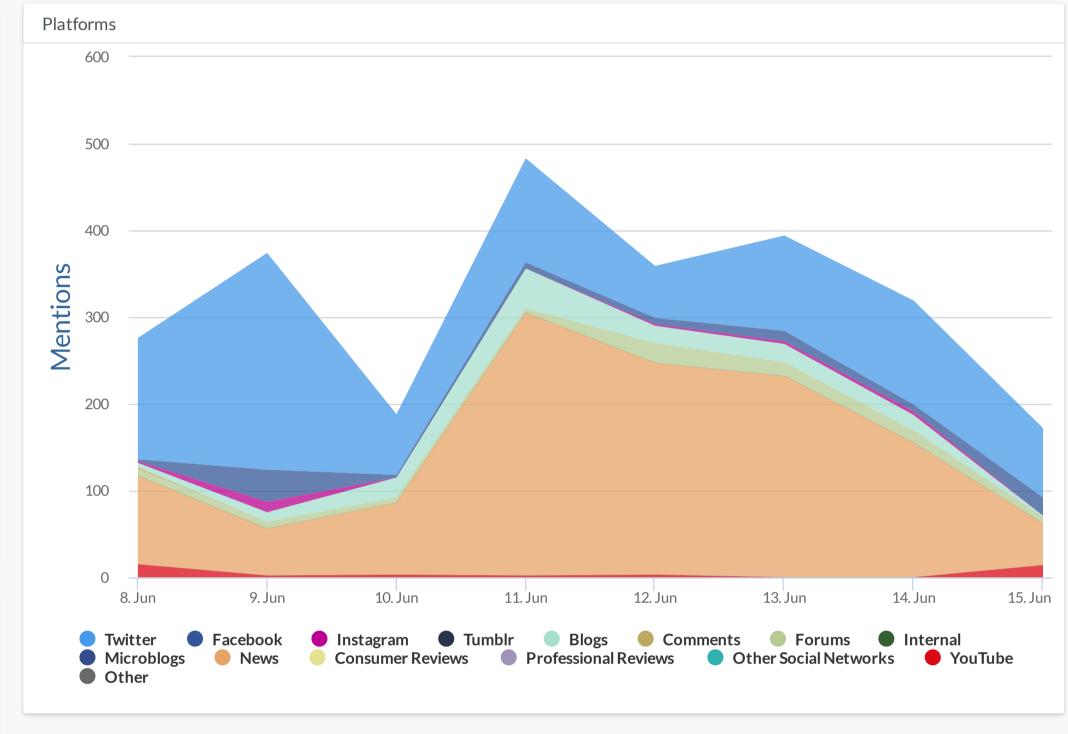

(More...)

## Show Media

| 91                    | 84            | 0         | 7         | 0                 |
|-----------------------|---------------|-----------|-----------|-------------------|
| Total Engagements     | Views         | Comments  | Likes     | Dislikes          |
| 362,060               | 0%            | 0         | 0         | О                 |
| Potential Impressions | Net Sentiment | Positives | Negatives | Passion Intensity |



# MILK BAG CHALLENGE TAG #LVLUXEGIRL 🖾 😂 🞾 | ... Jun 11 🖸

BagLove







| Languages    |         |       |  |
|--------------|---------|-------|--|
| Language     | Posts ▼ | Share |  |
| English      | 1,061   | 74%   |  |
| Japanese     | 251     | 17%   |  |
| German       | 43      | 3%    |  |
| Unclassified | 24      | 2%    |  |