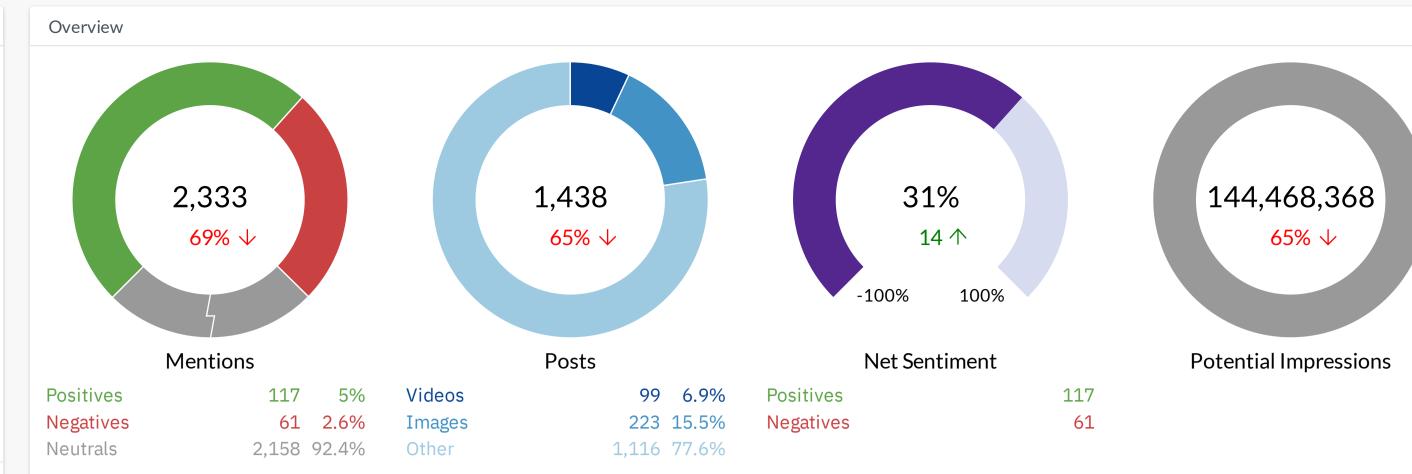

A blood test for cancer

Results from a major UK study into the accuracy of the Galleri blood test for 50 different types of cancer were recently released. They look promising. This video has been republished with the authorisation of DW. #TNMDW #Galleribloodtest #cancer (More...)

## Show Media

| 91                    | 84            | 0         | 7         | 0                 |
|-----------------------|---------------|-----------|-----------|-------------------|
| Total Engagements     | Views         | Comments  | Likes     | Dislikes          |
| 362,060               | 0%            | 0         | 0         | О                 |
| Potential Impressions | Net Sentiment | Positives | Negatives | Passion Intensity |



# MILK BAG CHALLENGE TAG #LVLUXEGIRL 🖾 😂 🞾 | ... Jun 11 🖸

BagLove







| Languages    |         |       |  |
|--------------|---------|-------|--|
| Language     | Posts ▼ | Share |  |
| English      | 1,061   | 74%   |  |
| Japanese     | 251     | 17%   |  |
| German       | 43      | 3%    |  |
| Unclassified | 24      | 2%    |  |