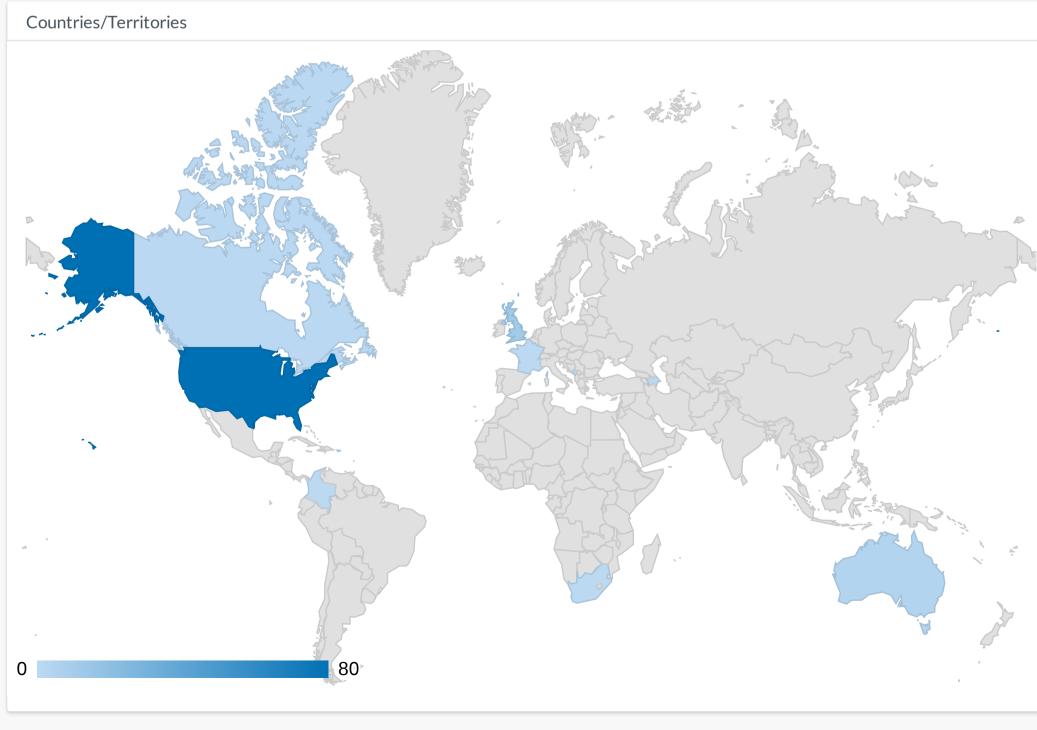

| 29                | -                     |
|------------------|-----------|-----------|-------------------|-----------------------|
| Total Engagement | s Shares  | Comments  | Likes             | Potential Impressions |
| 0%               | 0         | 0         | 0                 |                       |
| Net Sentiment    | Positives | Negatives | Passion Intensity |                       |



## Forward Madison FC @ForwardMadisonFC

5h **f** 

In partnership with Exact Sciences, we are saying THANK YOU to teachers! All Madison-area school staff can claim a **free** ticket to our match on June 10th by filling out the form here:







| Languages |         |       |  |
|-----------|---------|-------|--|
| Language  | Posts ▼ | Share |  |
| English   | 508     | 100%  |  |