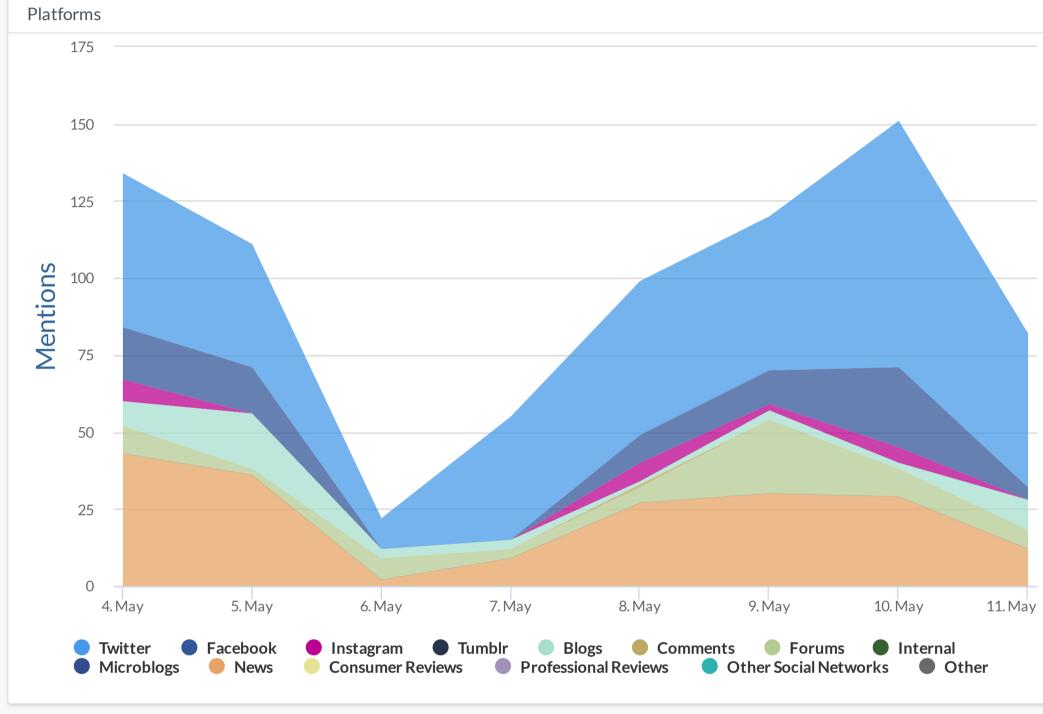

| 29                | -                     |
|------------------|-----------|-----------|-------------------|-----------------------|
| Total Engagement | s Shares  | Comments  | Likes             | Potential Impressions |
| 0%               | 0         | 0         | 0                 |                       |
| Net Sentiment    | Positives | Negatives | Passion Intensity |                       |



## Forward Madison FC @ForwardMadisonFC

5h **f** 

In partnership with Exact Sciences, we are saying THANK YOU to teachers! All Madison-area school staff can claim a **free** ticket to our match on June 10th by filling out the form here:







| Languages |         |       |  |
|-----------|---------|-------|--|
| Language  | Posts ▼ | Share |  |
| English   | 508     | 100%  |  |