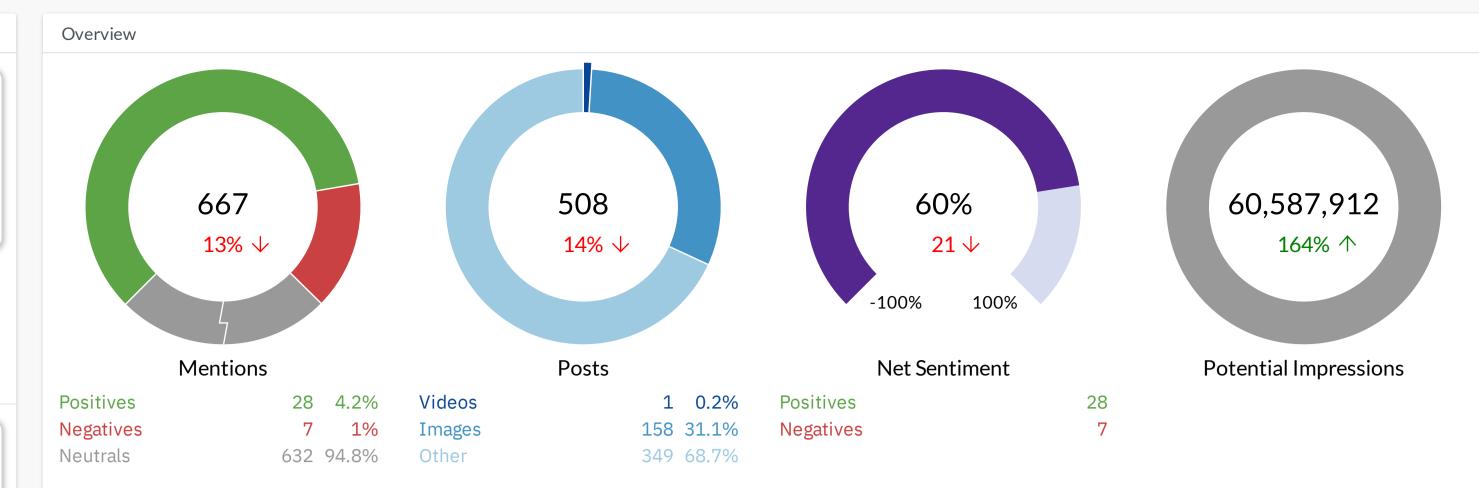

rms/d/e/1FAIpQLSd4IE8mL8ycQ7CT1XEVzNHo-2F-a3aGQx6bdMNxiIWSeAkEaA/viewform?usp=sf\_link (More...)

# Show Media

| 35               | 5         | 1         | 29                | -                     |
|------------------|-----------|-----------|-------------------|-----------------------|
| Total Engagement | s Shares  | Comments  | Likes             | Potential Impressions |
| 0%               | 0         | 0         | 0                 |                       |
| Net Sentiment    | Positives | Negatives | Passion Intensity |                       |



## Forward Madison FC @ForwardMadisonFC

5h **f** 

In partnership with Exact Sciences, we are saying THANK YOU to teachers! All Madison-area school staff can claim a **free** ticket to our match on June 10th by filling out the form here:







| Languages |         |       |  |
|-----------|---------|-------|--|
| Language  | Posts ▼ | Share |  |
| English   | 508     | 100%  |  |