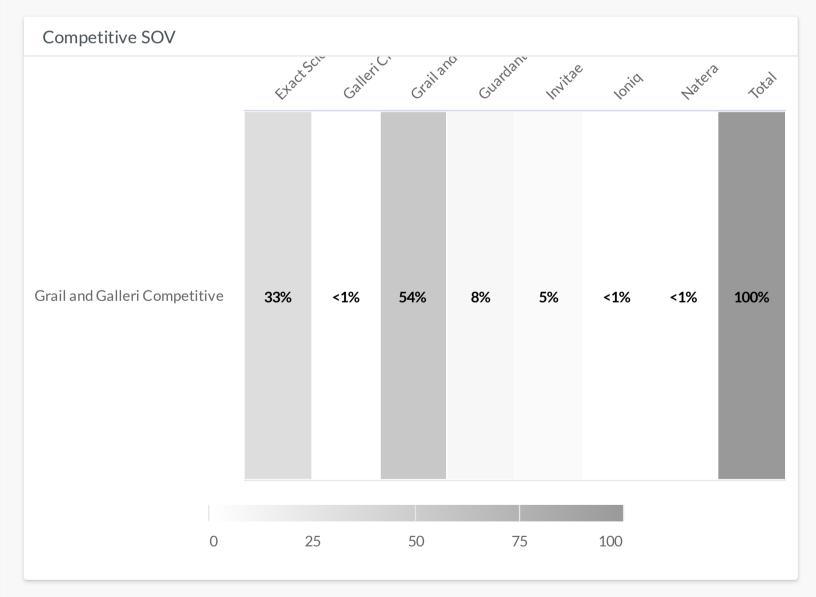

d/e/1FAIpQLSd4IE8mL8ycQ7CT1XEVzNHo-2F-a3aGQx6bdMNxiIWSeAkEaA/viewform?usp=sf\_link (More...)

# Show Media

| 35               | 5         | 1         | 29                | -                     |
|------------------|-----------|-----------|-------------------|-----------------------|
| Total Engagement | s Shares  | Comments  | Likes             | Potential Impressions |
| 0%               | 0         | 0         | 0                 |                       |
| Net Sentiment    | Positives | Negatives | Passion Intensity |                       |



## Forward Madison FC @ForwardMadisonFC

5h **f** 

In partnership with Exact Sciences, we are saying THANK YOU to teachers! All Madison-area school staff can claim a **free** ticket to our match on June 10th by filling out the form here:







| Languages |         |       |  |
|-----------|---------|-------|--|
| Language  | Posts ▼ | Share |  |
| English   | 508     | 100%  |  |