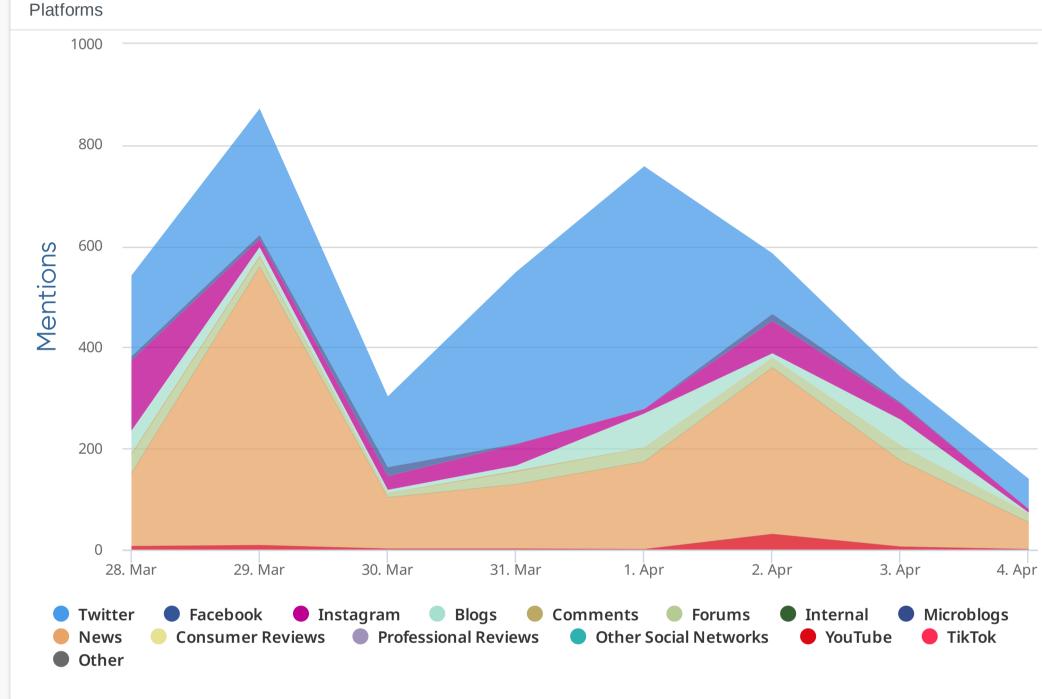

Apr 2 🔼

## **Dave Asprey**

Why most cancers, when detected early, are highly curable. b Watch the full episode here: https://youtu.be/h5Bm2t9raUw?si=dMP3MelynfHzICKG #DaveAsprey #TheHumanUpgradePodcast #Health #Cancer #CancerTreatment #GRAIL #PancreaticCancer #SteveJobs

Show Media

| 469               | 428   | 0        | 41    | 49,705                |
|-------------------|-------|----------|-------|-----------------------|
| Total Engagements | Views | Comments | Likes | Potential Impressions |







| Languages    |         |       |  |  |
|--------------|---------|-------|--|--|
| Language     | Posts ▼ | Share |  |  |
| English      | 2,007   | 88%   |  |  |
| Unclassified | 86      | 4%    |  |  |
| Spanish      | 82      | 4%    |  |  |
| Japanese     | 56      | 2%    |  |  |



242,409,982

**Potential Impressions** 

22% ↓