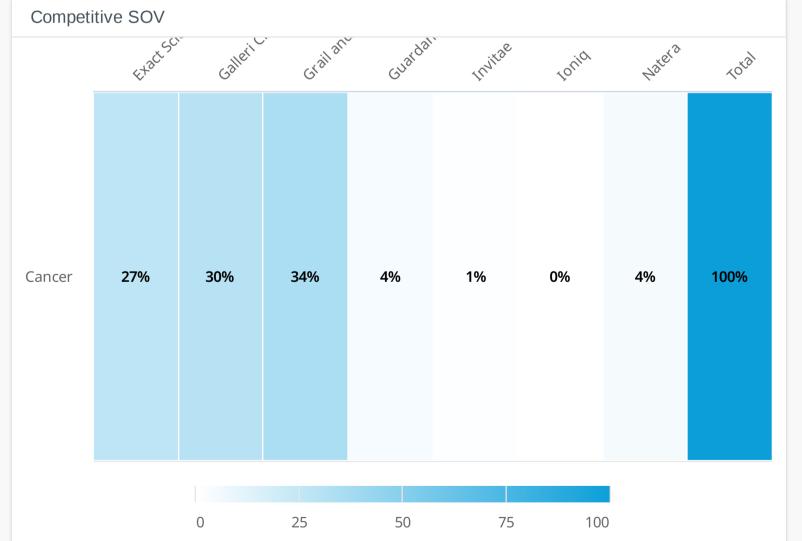

| Potential Impressions |  |
| 0%              | 0         |     | 0         |    | 0               |                       |  |
| Net Sentiment   | Positives | 6   | Negatives | Pa | ssion Intensity |                       |  |



# Impact of Treatment Options on Stages of Cancer.

Apr 2 🔼

## **Dave Asprey**

Why most cancers, when detected early, are highly curable. b Watch the full episode here: https://youtu.be/h5Bm2t9raUw?si=dMP3MelynfHzICKG #DaveAsprey #TheHumanUpgradePodcast #Health #Cancer #CancerTreatment #GRAIL #PancreaticCancer #SteveJobs

Show Media

| 469               | 428   | 0        | 41    | 49,705                |
|-------------------|-------|----------|-------|-----------------------|
| Total Engagements | Views | Comments | Likes | Potential Impressions |







| Languages    |         |       |  |  |
|--------------|---------|-------|--|--|
| Language     | Posts ▼ | Share |  |  |
| English      | 2,007   | 88%   |  |  |
| Unclassified | 86      | 4%    |  |  |
| Spanish      | 82      | 4%    |  |  |
| Japanese     | 56      | 2%    |  |  |



242,409,982

**Potential Impressions** 

22% ↓