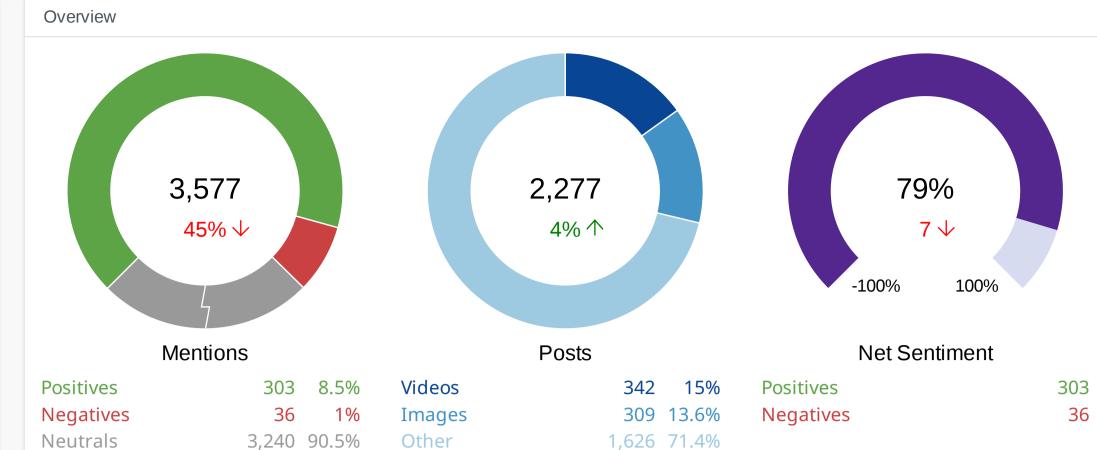

| Potential Impressions |  |
| 0%              | 0         |     | 0         |    | 0               |                       |  |
| Net Sentiment   | Positives | 6   | Negatives | Pa | ssion Intensity |                       |  |



# Impact of Treatment Options on Stages of Cancer.

Apr 2 🔼

## **Dave Asprey**

Why most cancers, when detected early, are highly curable. b Watch the full episode here: https://youtu.be/h5Bm2t9raUw?si=dMP3MelynfHzICKG #DaveAsprey #TheHumanUpgradePodcast #Health #Cancer #CancerTreatment #GRAIL #PancreaticCancer #SteveJobs

Show Media

| 469               | 428   | 0        | 41    | 49,705                |
|-------------------|-------|----------|-------|-----------------------|
| Total Engagements | Views | Comments | Likes | Potential Impressions |







| Languages    |         |       |  |  |
|--------------|---------|-------|--|--|
| Language     | Posts ▼ | Share |  |  |
| English      | 2,007   | 88%   |  |  |
| Unclassified | 86      | 4%    |  |  |
| Spanish      | 82      | 4%    |  |  |
| Japanese     | 56      | 2%    |  |  |



242,409,982

**Potential Impressions** 

22% ↓