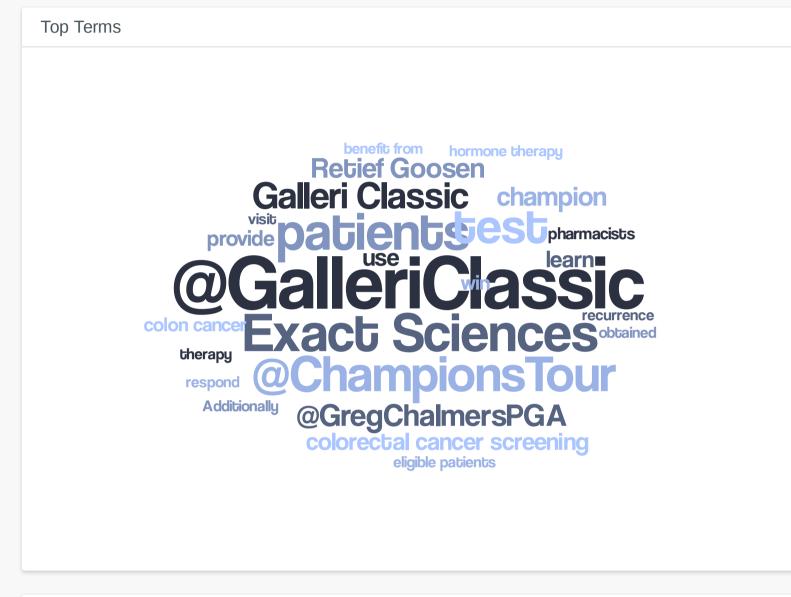

| Potential Impressions |  |
| 0%              | 0         |     | 0         |    | 0               |                       |  |
| Net Sentiment   | Positives | 6   | Negatives | Pa | ssion Intensity |                       |  |



# Impact of Treatment Options on Stages of Cancer.

Apr 2 🔼

## **Dave Asprey**

Why most cancers, when detected early, are highly curable. b Watch the full episode here: https://youtu.be/h5Bm2t9raUw?si=dMP3MelynfHzICKG #DaveAsprey #TheHumanUpgradePodcast #Health #Cancer #CancerTreatment #GRAIL #PancreaticCancer #SteveJobs

Show Media

| 469               | 428   | 0        | 41    | 49,705                |
|-------------------|-------|----------|-------|-----------------------|
| Total Engagements | Views | Comments | Likes | Potential Impressions |







| Languages    |         |       |  |  |
|--------------|---------|-------|--|--|
| Language     | Posts ▼ | Share |  |  |
| English      | 2,007   | 88%   |  |  |
| Unclassified | 86      | 4%    |  |  |
| Spanish      | 82      | 4%    |  |  |
| Japanese     | 56      | 2%    |  |  |



242,409,982

**Potential Impressions** 

22% ↓